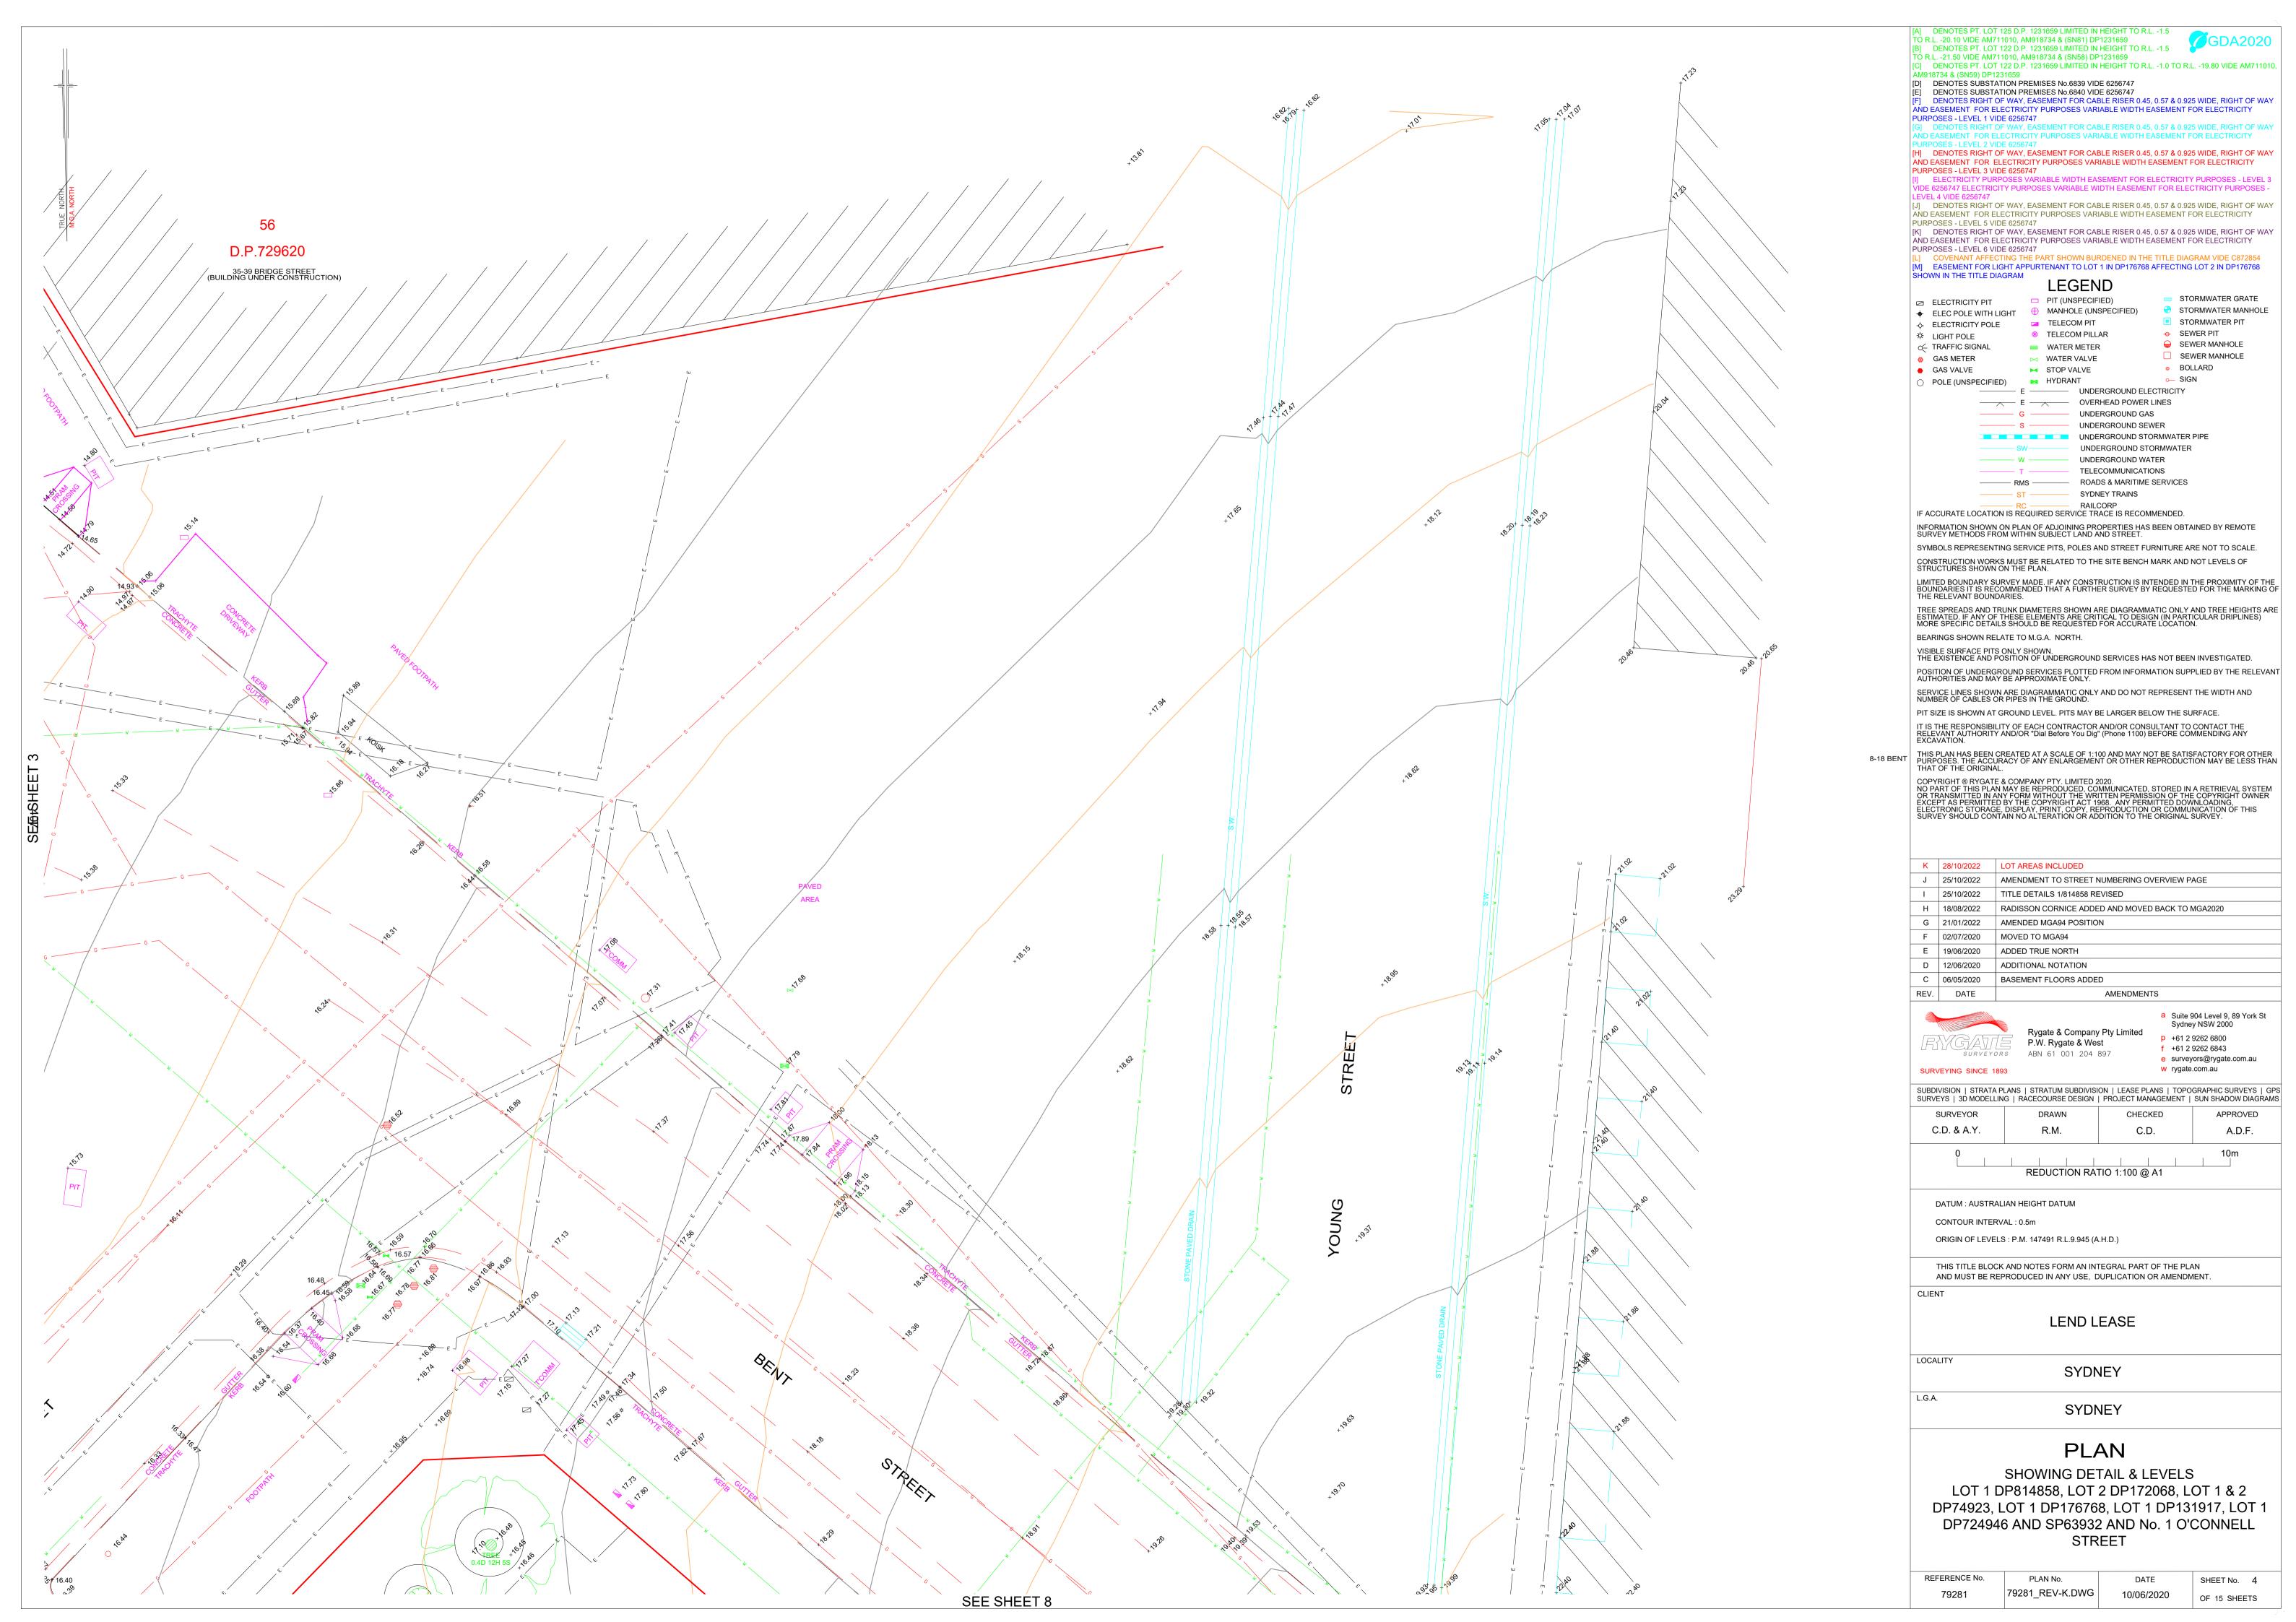

## **PLAN**

SHOWING DETAIL & LEVELS LOT 1 DP814858, LOT 2 DP172068, LOT 1 & 2 DP74923, LOT 1 DP176768, LOT 1 DP131917, LOT 1 DP724946 AND SP63932 AND No. 1 O'CONNELL STREET

| REFERENCE No. | PLAN No.        | DATE       | SHEET No. 1  |
|---------------|-----------------|------------|--------------|
| 79281         | 79281_REV-K.DWG | 10/06/2020 | OF 15 SHEETS |