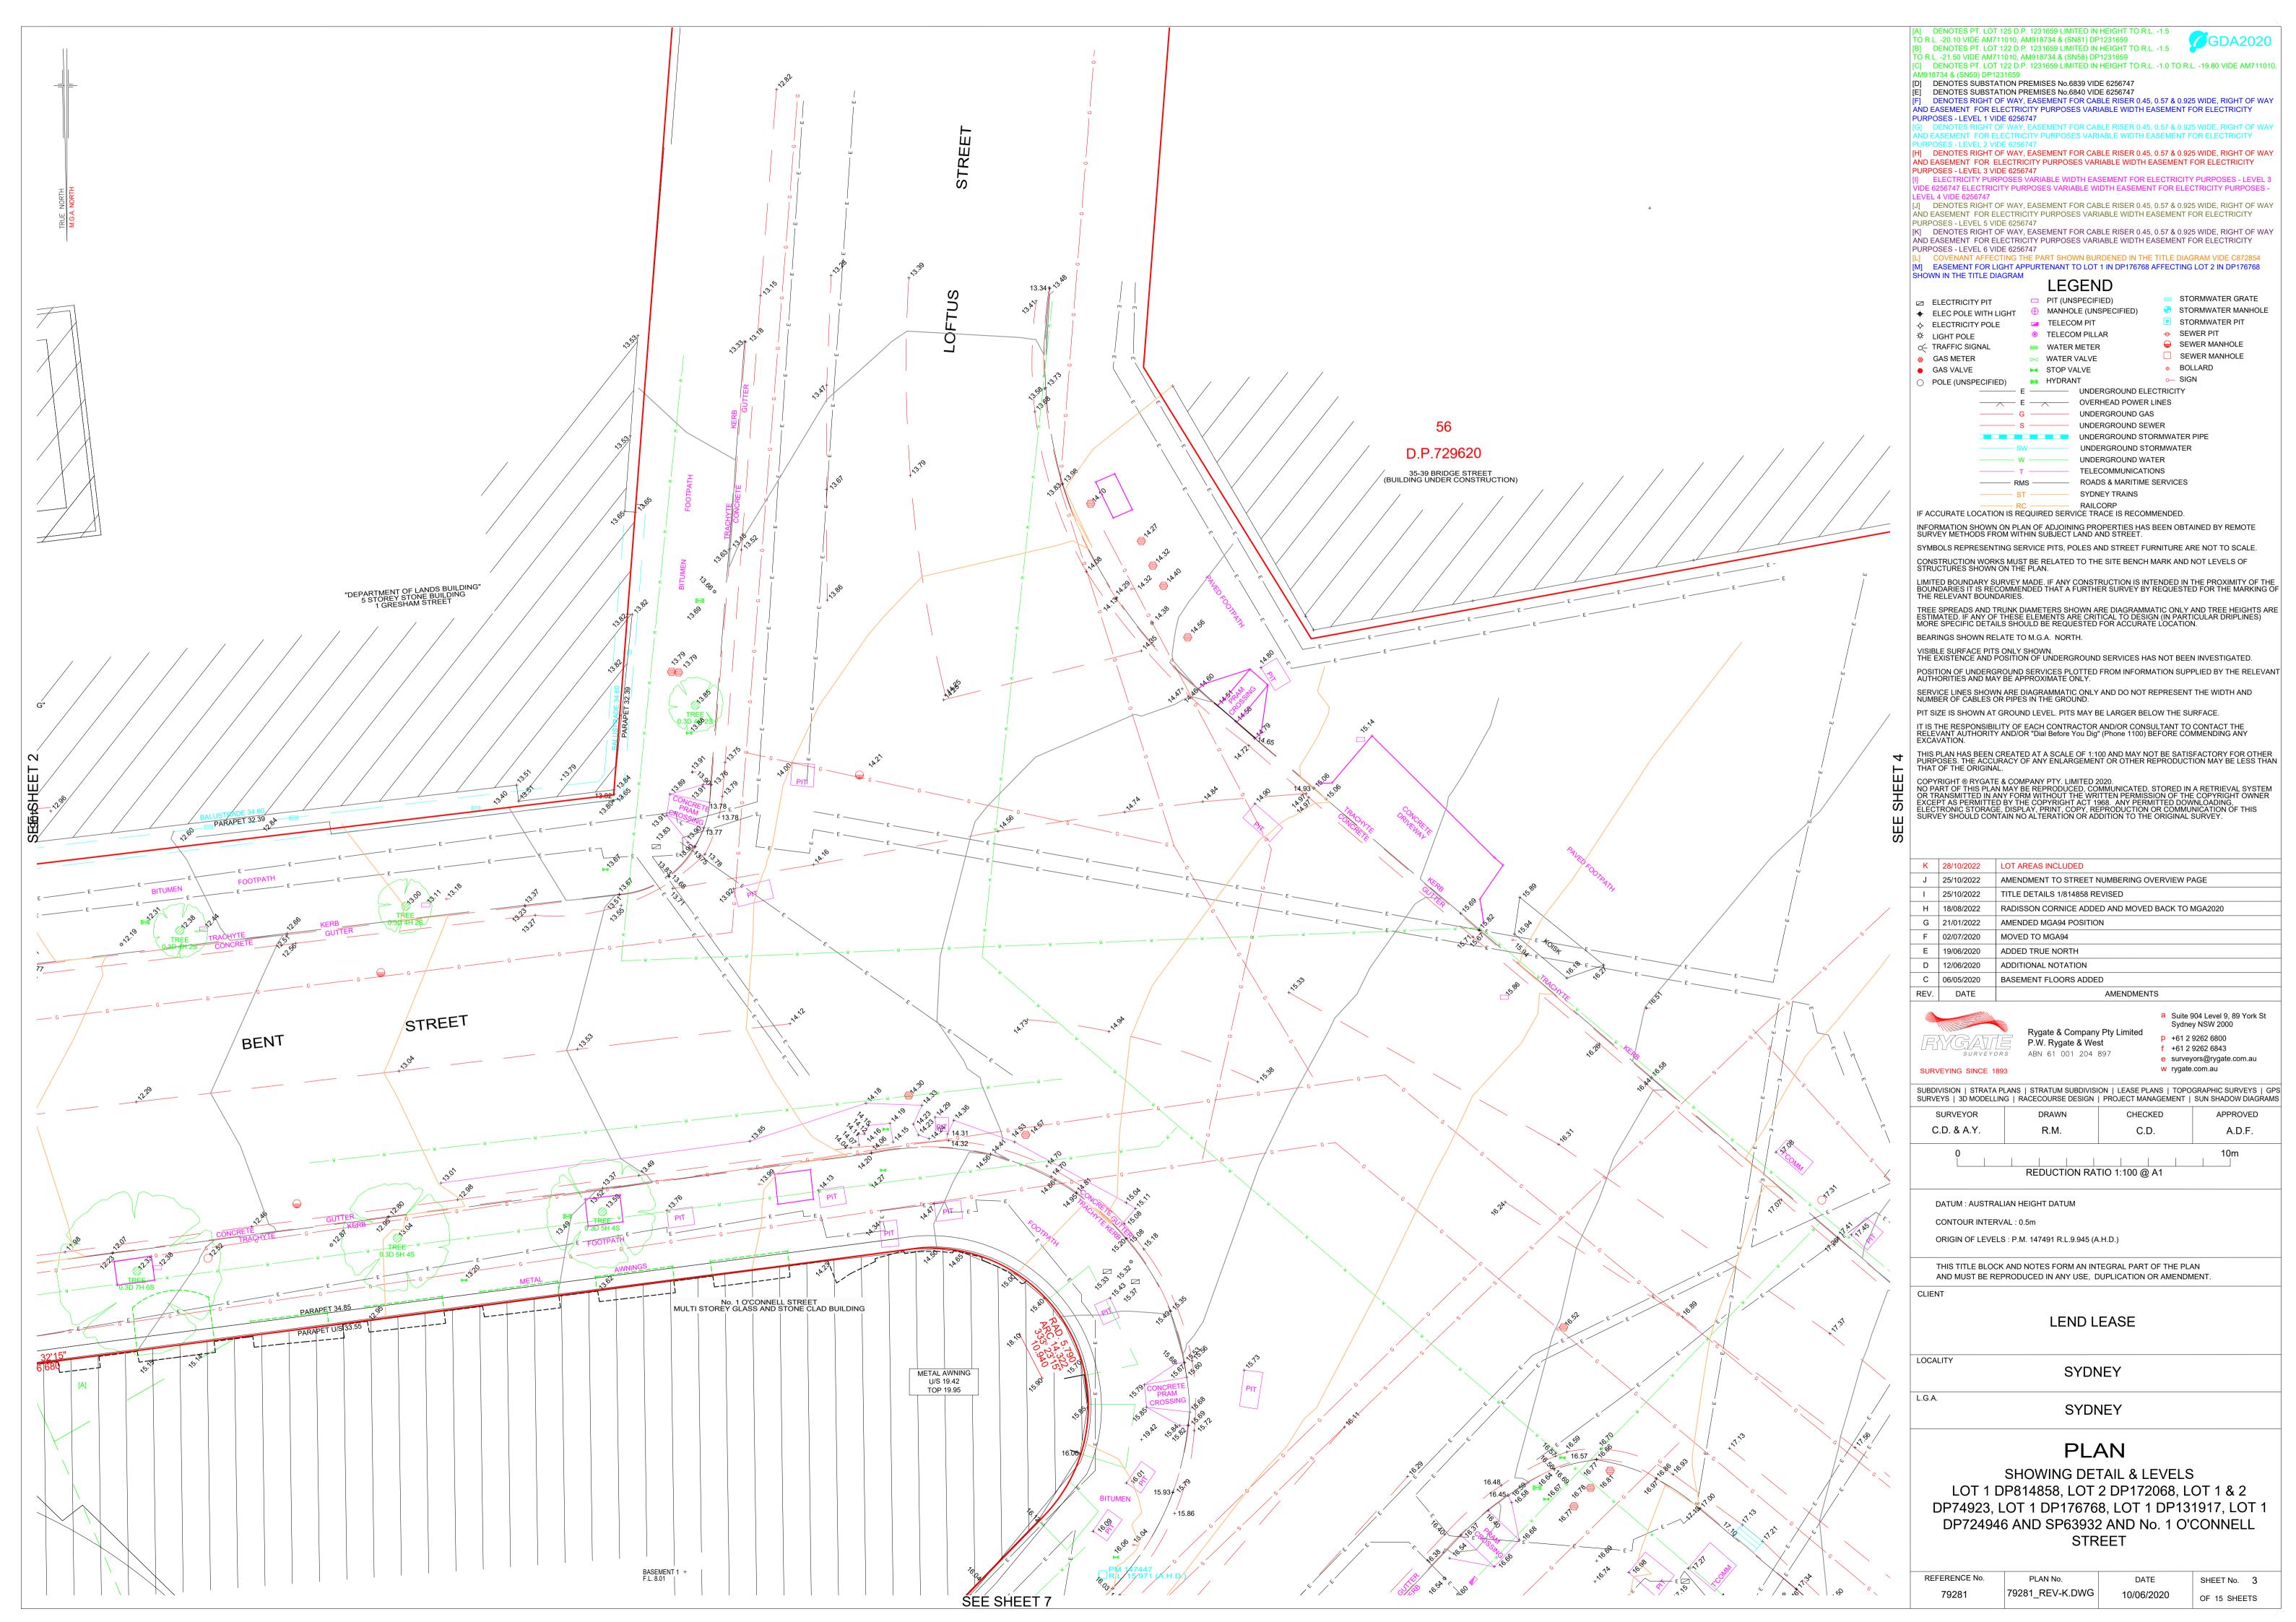

## **PLAN**

SHOWING DETAIL & LEVELS LOT 1 DP814858, LOT 2 DP172068, LOT 1 & 2 DP74923, LOT 1 DP176768, LOT 1 DP131917, LOT 1 DP724946 AND SP63932 AND No. 1 O'CONNELL STREET

| REFERENCE No. | PLAN No.        | DATE       | SHEET No. 1  |
|---------------|-----------------|------------|--------------|
| 79281         | 79281_REV-K.DWG | 10/06/2020 | OF 15 SHEETS |