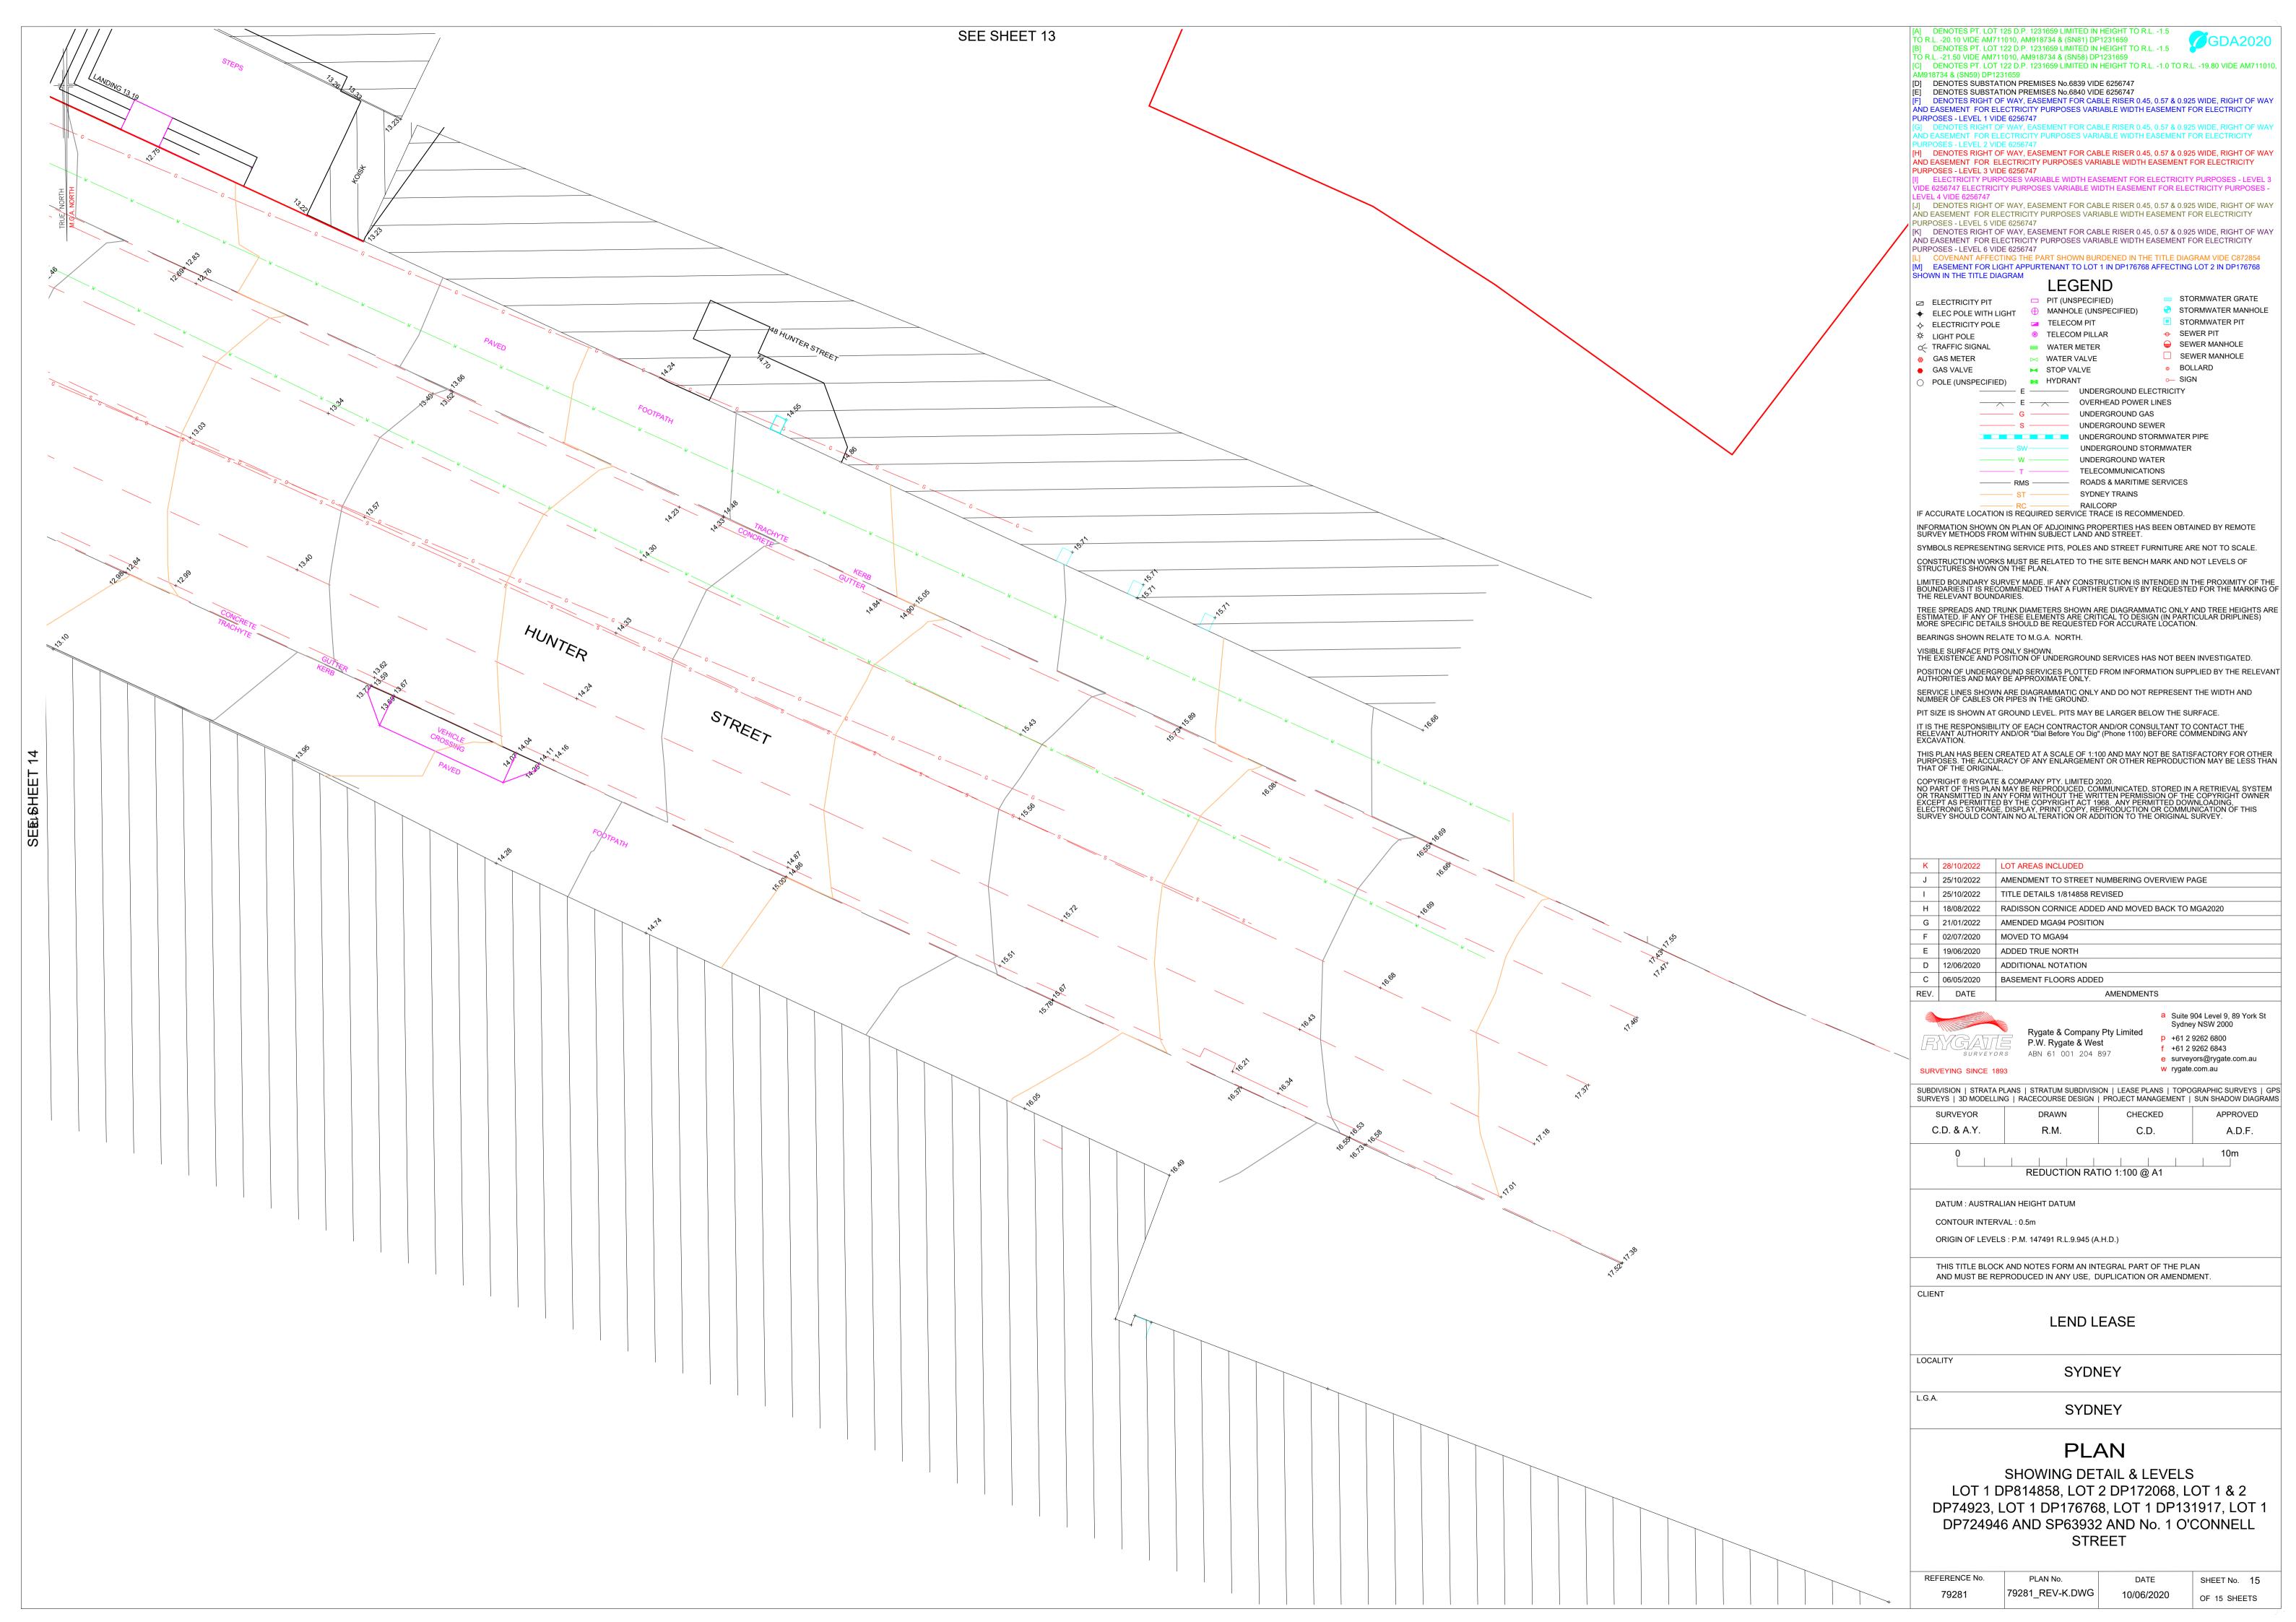

## **Attachment A3**

## **Survey Plan**

[A] DENOTES PT. LOT 125 D.P. 1231659 LIMITED IN HEIGHT TO R.L. -1.5 TO R.L. -20.10 VIDE AM711010, AM918734 & (SN81) DP1231659 [B] DENOTES PT. LOT 122 D.P. 1231659 LIMITED IN HEIGHT TO R.L. -1.5 TO R.L. -21.50 VIDE AM711010, AM918734 & (SN58) DP1231659 [C] DENOTES PT. LOT 122 D.P. 1231659 LIMITED IN HEIGHT TO R.L. -1.0 TO R.L. -19.80 VIDE AM711010, [D] DENOTES SUBSTATION PREMISES No.6839 VIDE 6256747

## **PLAN**

SHOWING DETAIL & LEVELS LOT 1 DP814858, LOT 2 DP172068, LOT 1 & 2 DP74923, LOT 1 DP176768, LOT 1 DP131917, LOT 1 DP724946 AND SP63932 AND No. 1 O'CONNELL STREET

| REFERENCE No. | PLAN No.        | DATE       | SHEET No. 1  |
|---------------|-----------------|------------|--------------|
| 79281         | 79281_REV-K.DWG | 10/06/2020 | OF 15 SHEETS |