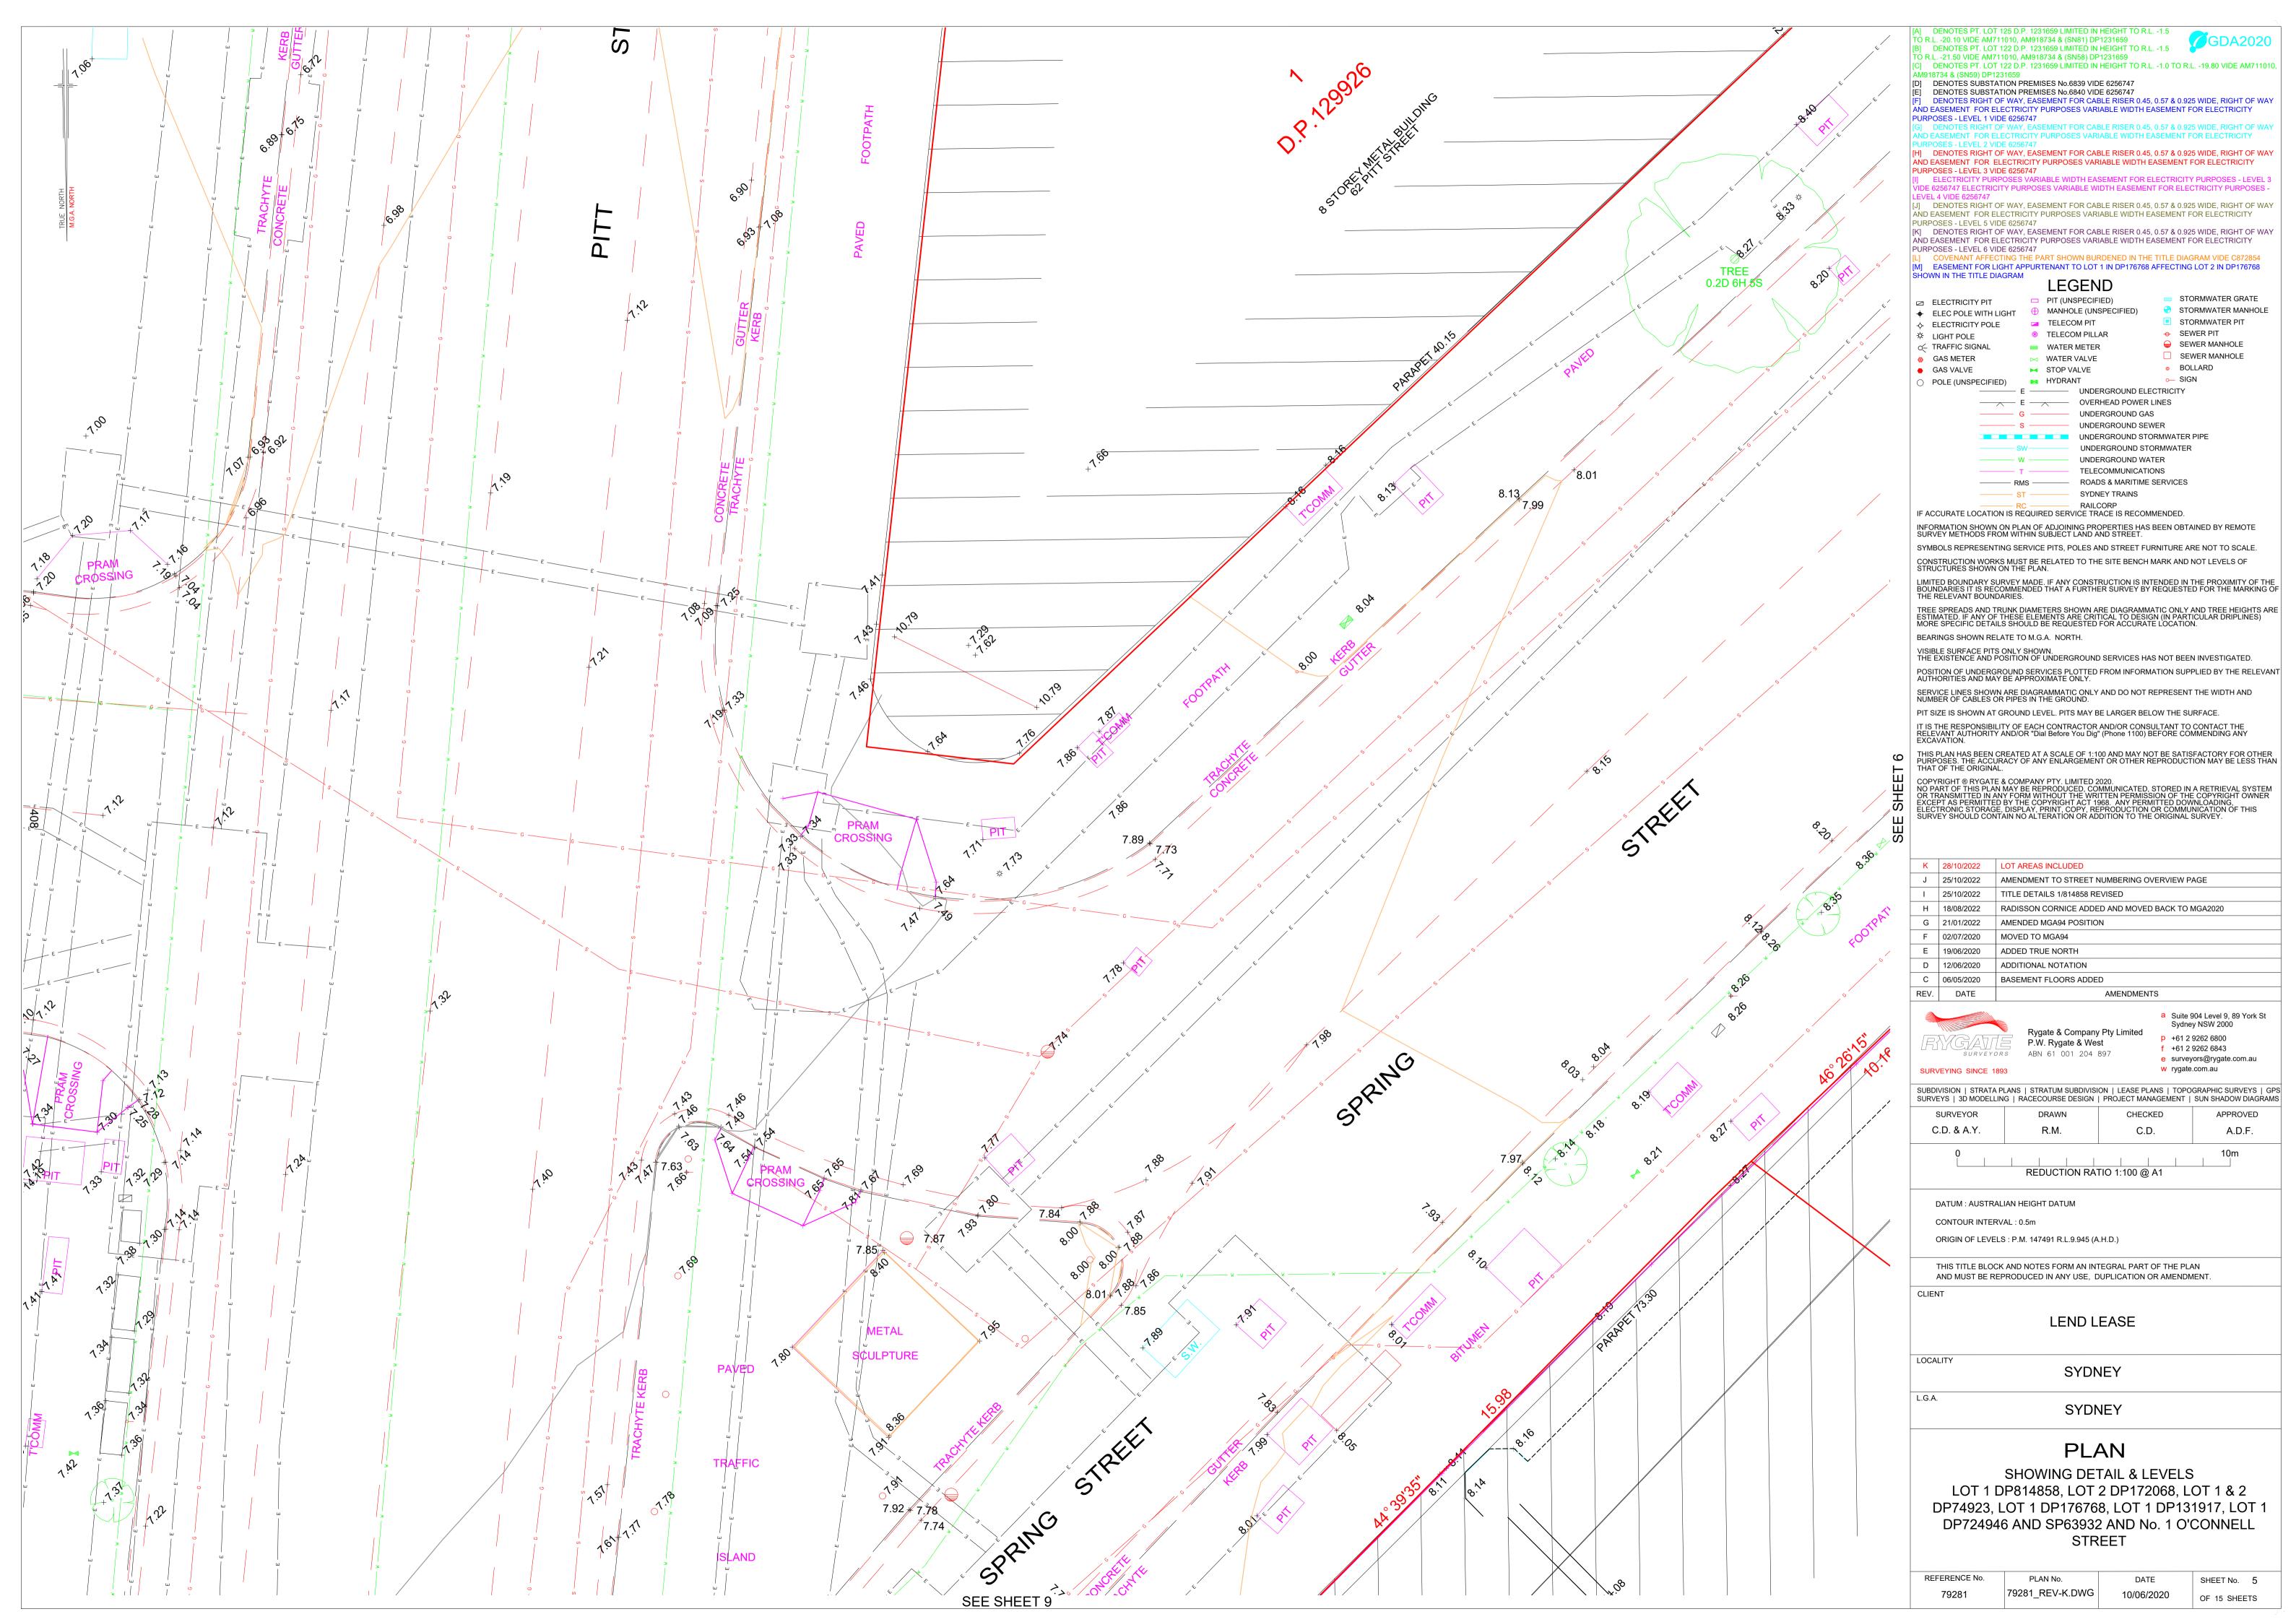

## **Attachment A3**

## **Survey Plan**

[A] DENOTES PT. LOT 125 D.P. 1231659 LIMITED IN HEIGHT TO R.L. -1.5 TO R.L. -20.10 VIDE AM711010, AM918734 & (SN81) DP1231659 [B] DENOTES PT. LOT 122 D.P. 1231659 LIMITED IN HEIGHT TO R.L. -1.5 TO R.L. -21.50 VIDE AM711010, AM918734 & (SN58) DP1231659 [C] DENOTES PT. LOT 122 D.P. 1231659 LIMITED IN HEIGHT TO R.L. -1.0 TO R.L. -19.80 VIDE AM711010, [D] DENOTES SUBSTATION PREMISES No.6839 VIDE 6256747

DENOTES SUBSTATION PREMISES No.6840 VIDE 6256747

☑ ELECTRICITY PIT

☆ LIGHT POLE

GAS VALVE

GAS METER

POLE (UNSPECIFIED)

◆ ELEC POLE WITH LIGHT → ELECTRICITY POLE

D EASEMENT FOR ELECTRICITY PURPOSES VARIABLE WIDTH EASEMENT FOR ELECTRICITY

[K] DENOTES RIGHT OF WAY, EASEMENT FOR CABLE RISER 0.45, 0.57 & 0.925 WIDE, RIGHT OF WAY AND EASEMENT FOR ELECTRICITY PURPOSES VARIABLE WIDTH EASEMENT FOR ELECTRICITY

PURPOSES - LEVEL 6 VIDE 6256747 [M] EASEMENT FOR LIGHT APPURTENANT TO LOT 1 IN DP176768 AFFECTING LOT 2 IN DP176768

SHOWN IN THE TITLE DIAGRAM LEGEND PIT (UNSPECIFIED)

MANHOLE (UNSPECIFIED) TELECOM PIT → SEWER PIT TELECOM PILLAR SEWER MANHOLE

BOLLARD

IF ACCURATE LOCATION IS REQUIRED SERVICE TRACE IS RECOMMENDED.

INFORMATION SHOWN ON PLAN OF ADJOINING PROPERTIES HAS BEEN OBTAINED BY REMOTE SURVEY METHODS FROM WITHIN SUBJECT LAND AND STREET. SYMBOLS REPRESENTING SERVICE PITS, POLES AND STREET FURNITURE ARE NOT TO SCALE.

CONSTRUCTION WORKS MUST BE RELATED TO THE SITE BENCH MARK AND NOT LEVELS OF STRUCTURES SHOWN ON THE PLAN. LIMITED BOUNDARY SURVEY MADE. IF ANY CONSTRUCTION IS INTENDED IN THE PROXIMITY OF THE BOUNDARIES IT IS RECOMMENDED THAT A FURTHER SURVEY BY REQUESTED FOR THE MARKING OF THE RELEVANT BOUNDARIES.

TREE SPREADS AND TRUNK DIAMETERS SHOWN ARE DIAGRAMMATIC ONLY AND TREE HEIGHTS ARE ESTIMATED. IF ANY OF THESE ELEMENTS ARE CRITICAL TO DESIGN (IN PARTICULAR DRIPLINES) MORE SPECIFIC DETAILS SHOULD BE REQUESTED FOR ACCURATE LOCATION. BEARINGS SHOWN RELATE TO M.G.A. NORTH.

VISIBLE SURFACE PITS ONLY SHOWN.
THE EXISTENCE AND POSITION OF UNDERGROUND SERVICES HAS NOT BEEN INVESTIGATED. POSITION OF UNDERGROUND SERVICES PLOTTED FROM INFORMATION SUPPLIED BY THE RELEVAN AUTHORITIES AND MAY BE APPROXIMATE ONLY.

SERVICE LINES SHOWN ARE DIAGRAMMATIC ONLY AND DO NOT REPRESENT THE WIDTH AND NUMBER OF CABLES OR PIPES IN THE GROUND.

PIT SIZE IS SHOWN AT GROUND LEVEL. PITS MAY BE LARGER BELOW THE SURFACE. IT IS THE RESPONSIBILITY OF EACH CONTRACTOR AND/OR CONSULTANT TO CONTACT THE RELEVANT AUTHORITY AND/OR "Dial Before You Dig" (Phone 1100) BEFORE COMMENDING ANY EXCAVATION.

THIS PLAN HAS BEEN CREATED AT A SCALE OF 1:100 AND MAY NOT BE SATISFACTORY FOR OTHER PURPOSES. THE ACCURACY OF ANY ENLARGEMENT OR OTHER REPRODUCTION MAY BE LESS THAN THAT OF THE ORIGINAL.

COPYRIGHT ® RYGATE & COMPANY PTY. LIMITED 2020.

NO PART OF THIS PLAN MAY BE REPRODUCED, COMMUNICATED, STORED IN A RETRIEVAL SYSTEM OR TRANSMITTED IN ANY FORM WITHOUT THE WRITTEN PERMISSION OF THE COPYRIGHT OWNER EXCEPT AS PERMITTED BY THE COPYRIGHT ACT 1968. ANY PERMITTED DOWNLOADING, ELECTRONIC STORAGE, DISPLAY, PRINT, COPY, REPRODUCTION OR COMMUNICATION OF THIS SURVEY SHOULD CONTAIN NO ALTERATION OR ADDITION TO THE ORIGINAL SURVEY.

J | 25/10/2022 | AMENDMENT TO STREET NUMBERING OVERVIEW PAGE 25/10/2022 TITLE DETAILS 1/814858 REVISED H 18/08/2022 RADISSON CORNICE ADDED AND MOVED BACK TO MGA2020 AMENDED MGA94 POSITION F 02/07/2020 MOVED TO MGA94 E 19/06/2020 ADDED TRUE NORTH D 12/06/2020 ADDITIONAL NOTATION C 06/05/2020 BASEMENT FLOORS ADDED

SURVEYING SINCE 1893

Rygate & Company Pty Limited P.W. Rygate & West ABN 61 001 204 897

Sydney NSW 2000 f +61 2 9262 6843 e surveyors@rygate.com.au

a Suite 904 Level 9, 89 York St

SUBDIVISION | STRATA PLANS | STRATUM SUBDIVISION | LEASE PLANS | TOPOGRAPHIC SURVEYS | GPS SURVEYS | 3D MODELLING | RACECOURSE DESIGN | PROJECT MANAGEMENT | SUN SHADOW DIAGRAMS C.D. & A.Y. C.D. A.D.F.

REDUCTION RATIO 1:100 @ A1

DATUM : AUSTRALIAN HEIGHT DATUM CONTOUR INTERVAL: 0.5m

ORIGIN OF LEVELS: P.M. 147491 R.L.9.945 (A.H.D.)

THIS TITLE BLOCK AND NOTES FORM AN INTEGRAL PART OF THE PLAN AND MUST BE REPRODUCED IN ANY USE, DUPLICATION OR AMENDMENT

LEND LEASE

SYDNEY

SYDNEY

## **PLAN**

SHOWING DETAIL & LEVELS LOT 1 DP814858, LOT 2 DP172068, LOT 1 & 2 DP74923, LOT 1 DP176768, LOT 1 DP131917, LOT 1 DP724946 AND SP63932 AND No. 1 O'CONNELL STREET

| REFERENCE No. | PLAN No.        | DATE       | SHEET No. 1  |
|---------------|-----------------|------------|--------------|
| 79281         | 79281_REV-K.DWG | 10/06/2020 | OF 15 SHEETS |