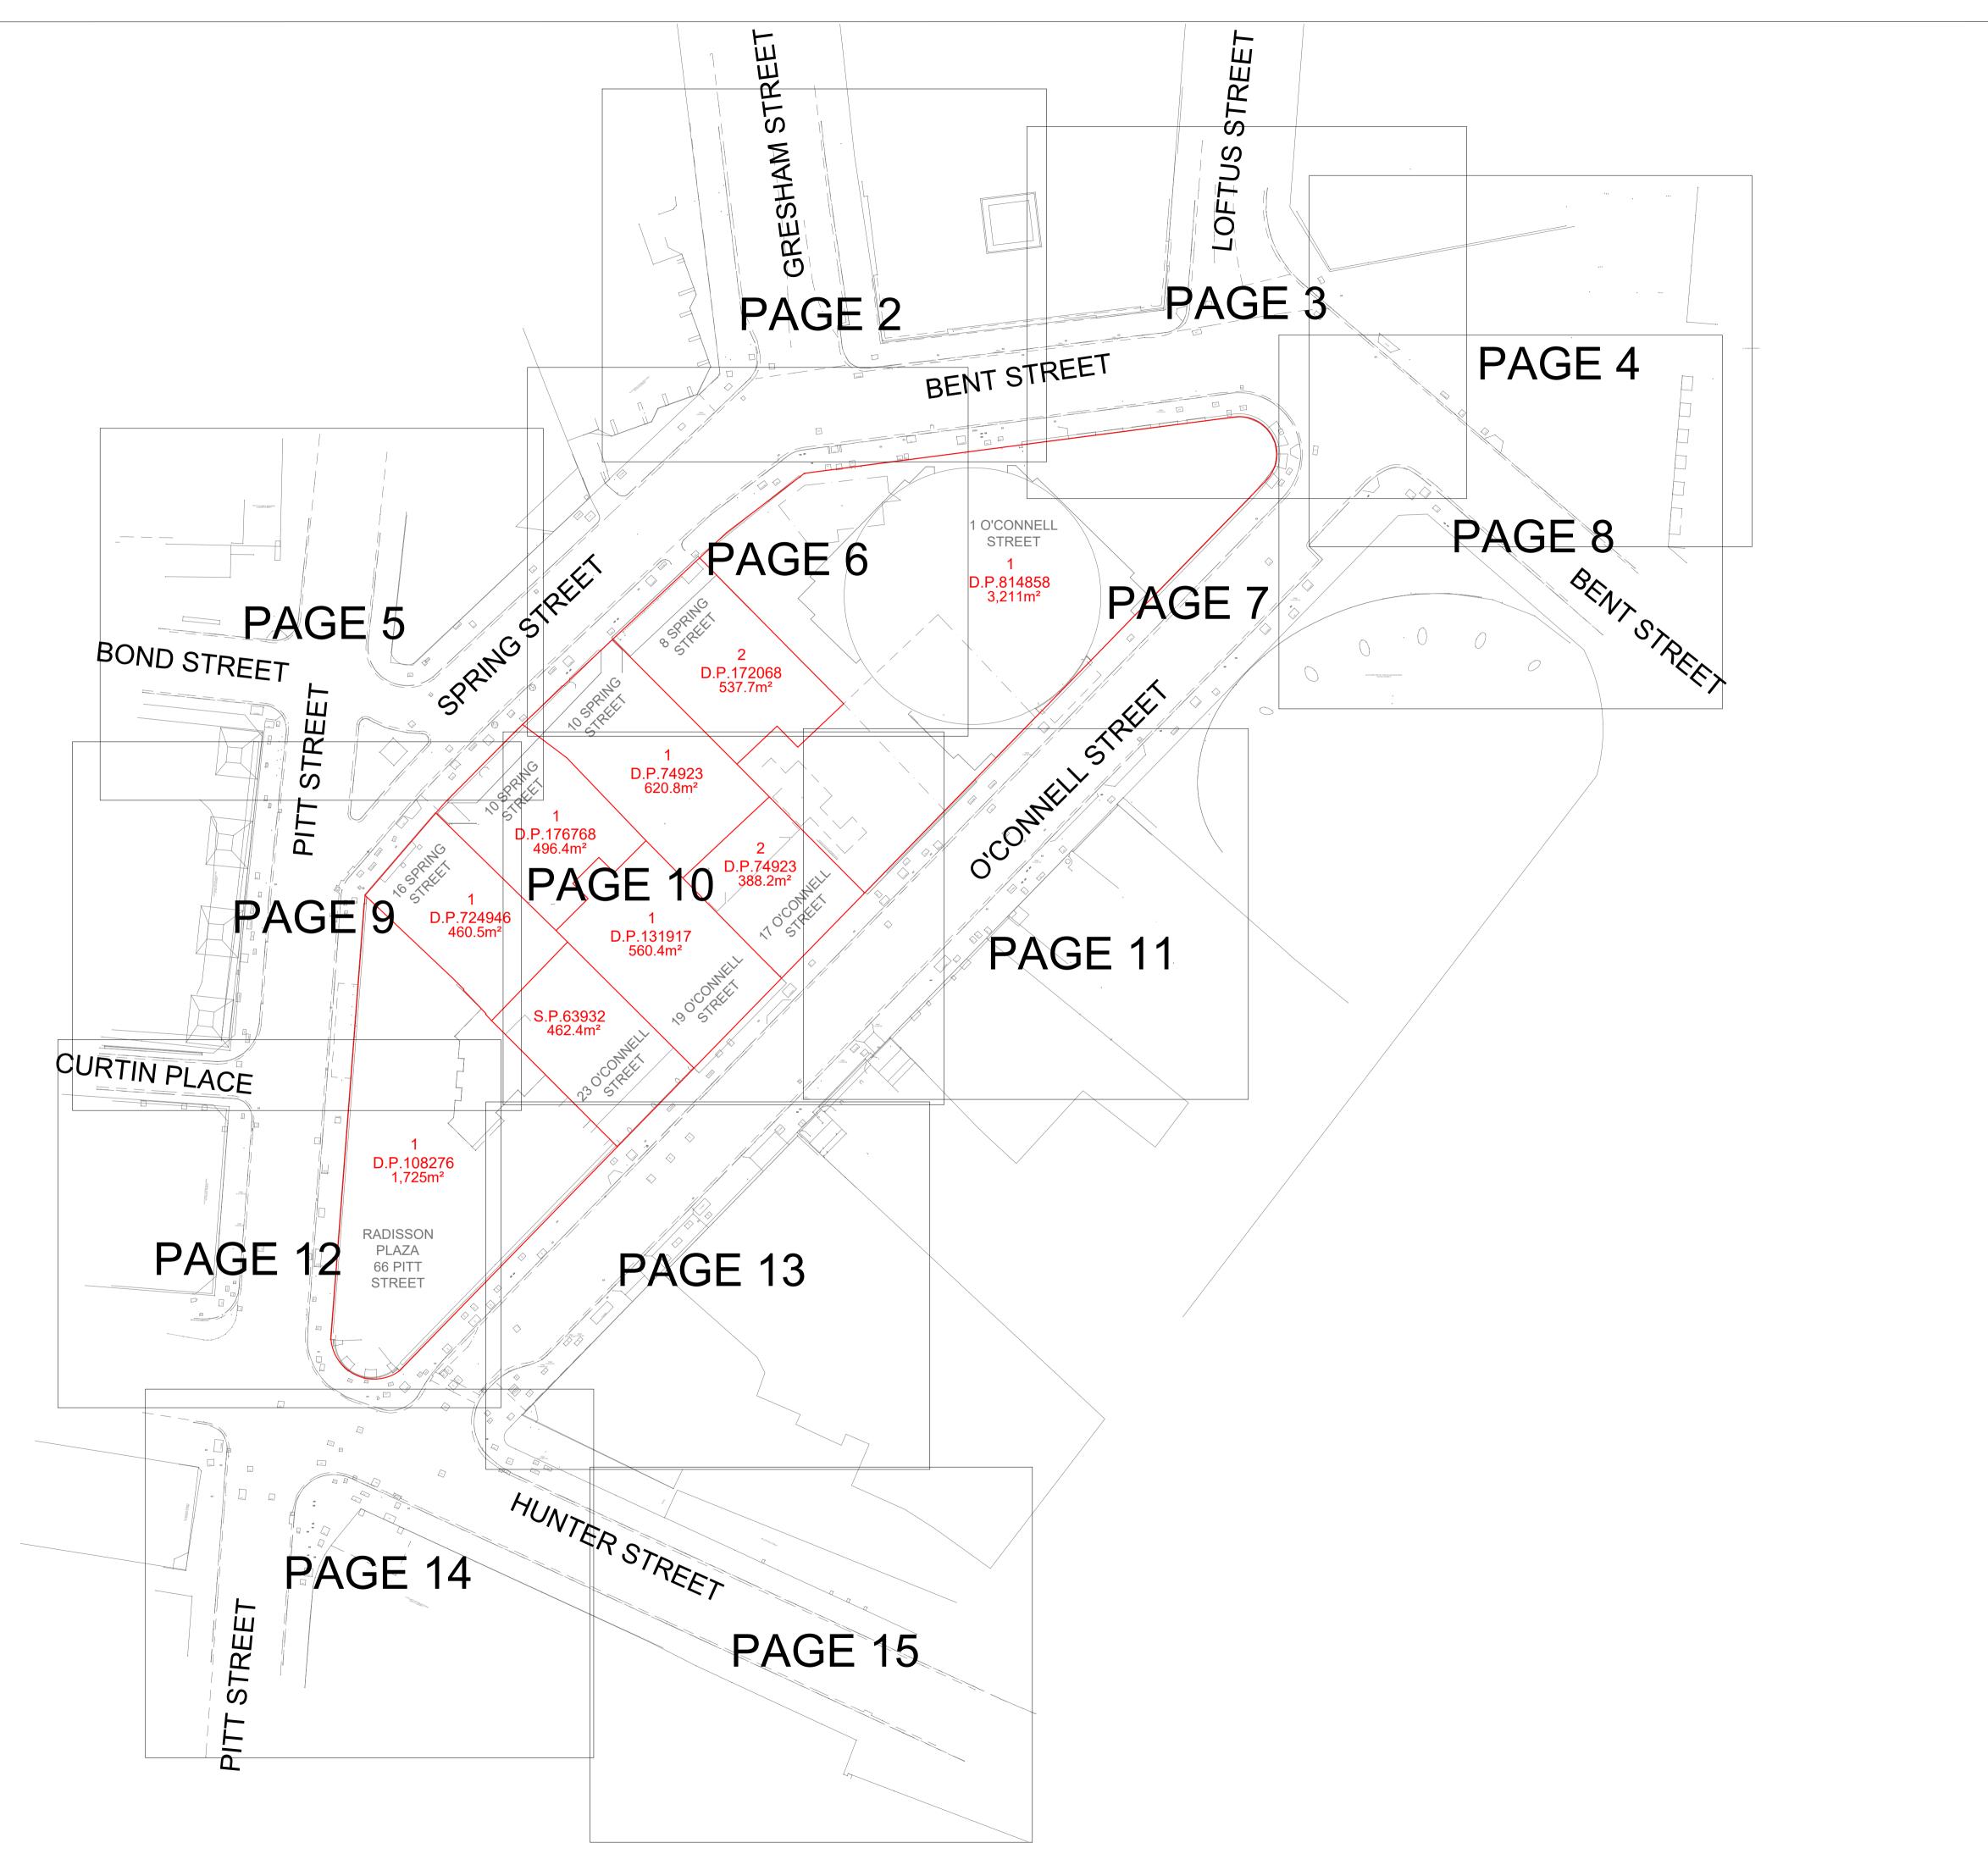

## **PLAN**

SHOWING DETAIL & LEVELS LOT 1 DP814858, LOT 2 DP172068, LOT 1 & 2 DP74923, LOT 1 DP176768, LOT 1 DP131917, LOT 1 DP724946 AND SP63932 AND No. 1 O'CONNELL STREET

| REFERENCE No. | PLAN No.        | DATE       | SHEET No. 1  |
|---------------|-----------------|------------|--------------|
| 79281         | 79281_REV-K.DWG | 10/06/2020 | OF 15 SHEETS |