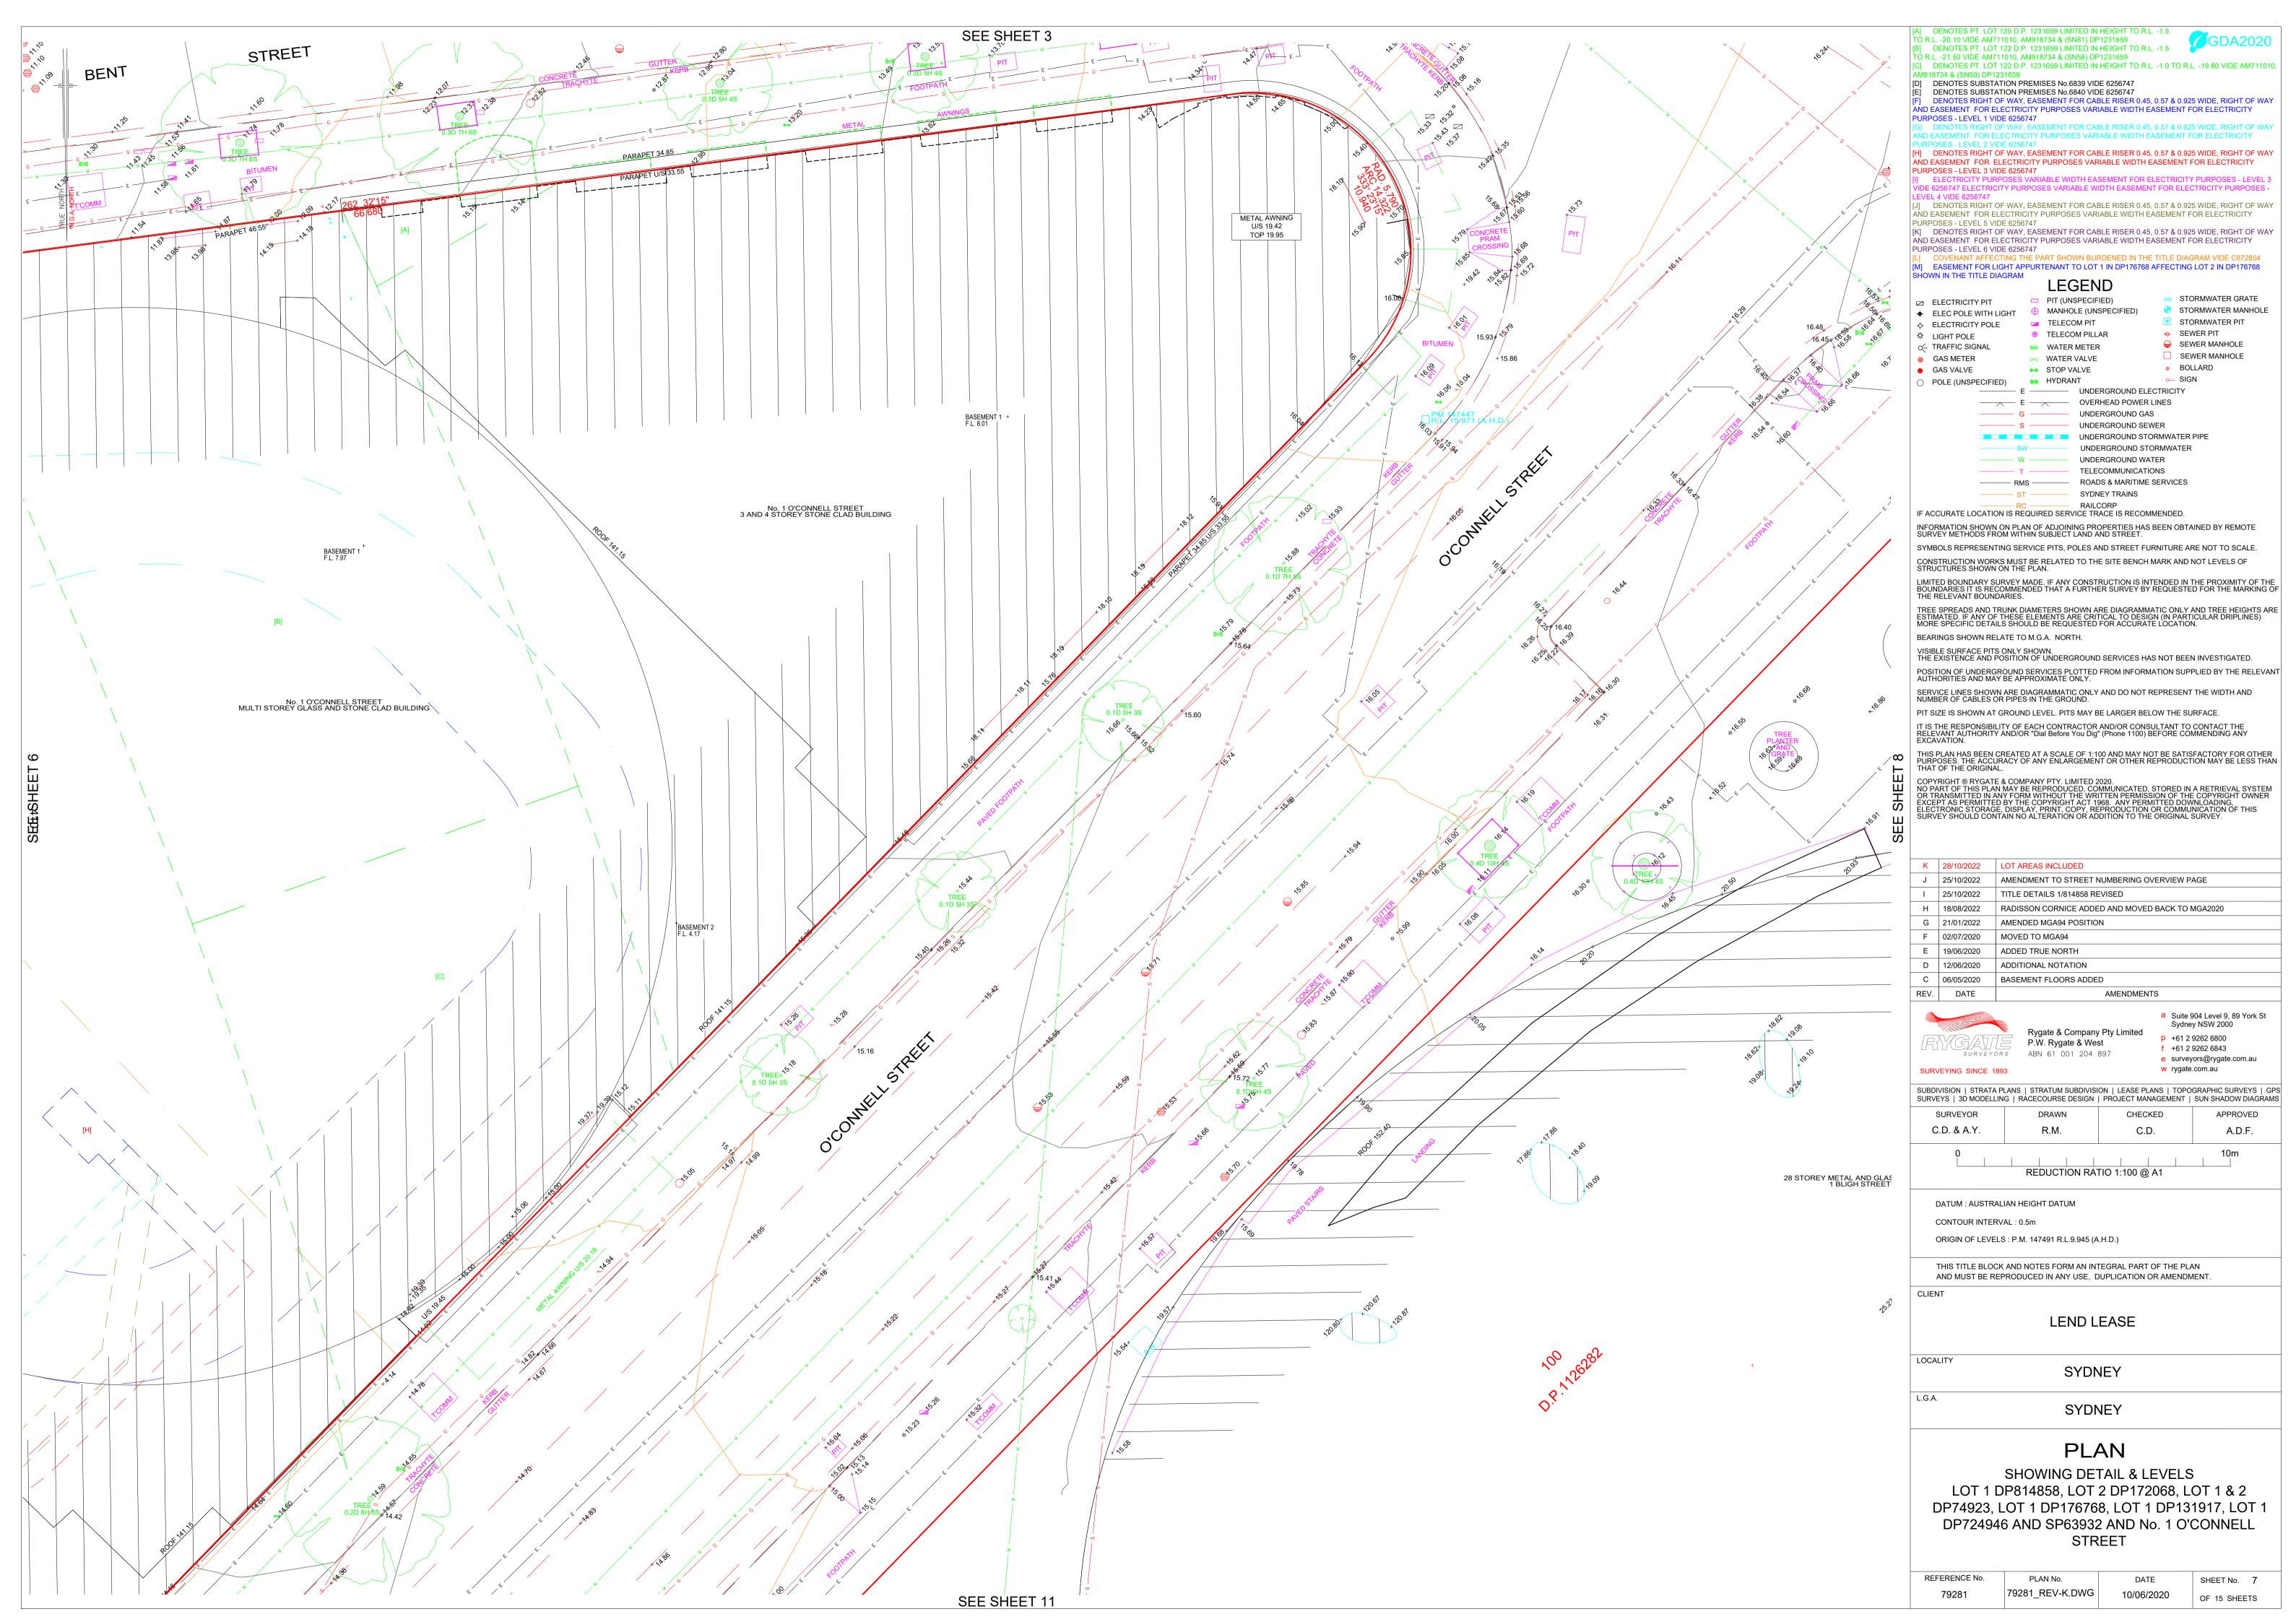

## **Attachment A3**

## **Survey Plan**

[A] DENOTES PT. LOT 125 D.P. 1231659 LIMITED IN HEIGHT TO R.L. -1.5 TO R.L. -20.10 VIDE AM711010, AM918734 & (SN81) DP1231659 [B] DENOTES PT. LOT 122 D.P. 1231659 LIMITED IN HEIGHT TO R.L. -1.5 TO R.L. -21.50 VIDE AM711010, AM918734 & (SN58) DP1231659 [C] DENOTES PT. LOT 122 D.P. 1231659 LIMITED IN HEIGHT TO R.L. -1.0 TO R.L. -19.80 VIDE AM711010, [D] DENOTES SUBSTATION PREMISES No.6839 VIDE 6256747

DENOTES SUBSTATION PREMISES No.6840 VIDE 6256747

☑ ELECTRICITY PIT

☆ LIGHT POLE

GAS VALVE

GAS METER

POLE (UNSPECIFIED)

◆ ELEC POLE WITH LIGHT → ELECTRICITY POLE

D EASEMENT FOR ELECTRICITY PURPOSES VARIABLE WIDTH EASEMENT FOR ELECTRICITY

[K] DENOTES RIGHT OF WAY, EASEMENT FOR CABLE RISER 0.45, 0.57 & 0.925 WIDE, RIGHT OF WAY AND EASEMENT FOR ELECTRICITY PURPOSES VARIABLE WIDTH EASEMENT FOR ELECTRICITY

PURPOSES - LEVEL 6 VIDE 6256747 [M] EASEMENT FOR LIGHT APPURTENANT TO LOT 1 IN DP176768 AFFECTING LOT 2 IN DP176768

SHOWN IN THE TITLE DIAGRAM LEGEND PIT (UNSPECIFIED)

MANHOLE (UNSPECIFIED) TELECOM PIT → SEWER PIT TELECOM PILLAR SEWER MANHOLE

BOLLARD

IF ACCURATE LOCATION IS REQUIRED SERVICE TRACE IS RECOMMENDED.

INFORMATION SHOWN ON PLAN OF ADJOINING PROPERTIES HAS BEEN OBTAINED BY REMOTE SURVEY METHODS FROM WITHIN SUBJECT LAND AND STREET. SYMBOLS REPRESENTING SERVICE PITS, POLES AND STREET FURNITURE ARE NOT TO SCALE.

CONSTRUCTION WORKS MUST BE RELATED TO THE SITE BENCH MARK AND NOT LEVELS OF STRUCTURES SHOWN ON THE PLAN. LIMITED BOUNDARY SURVEY MADE. IF ANY CONSTRUCTION IS INTENDED IN THE PROXIMITY OF THE BOUNDARIES IT IS RECOMMENDED THAT A FURTHER SURVEY BY REQUESTED FOR THE MARKING OF THE RELEVANT BOUNDARIES.

TREE SPREADS AND TRUNK DIAMETERS SHOWN ARE DIAGRAMMATIC ONLY AND TREE HEIGHTS ARE ESTIMATED. IF ANY OF THESE ELEMENTS ARE CRITICAL TO DESIGN (IN PARTICULAR DRIPLINES) MORE SPECIFIC DETAILS SHOULD BE REQUESTED FOR ACCURATE LOCATION. BEARINGS SHOWN RELATE TO M.G.A. NORTH.

VISIBLE SURFACE PITS ONLY SHOWN.
THE EXISTENCE AND POSITION OF UNDERGROUND SERVICES HAS NOT BEEN INVESTIGATED. POSITION OF UNDERGROUND SERVICES PLOTTED FROM INFORMATION SUPPLIED BY THE RELEVAN AUTHORITIES AND MAY BE APPROXIMATE ONLY.

SERVICE LINES SHOWN ARE DIAGRAMMATIC ONLY AND DO NOT REPRESENT THE WIDTH AND NUMBER OF CABLES OR PIPES IN THE GROUND.

PIT SIZE IS SHOWN AT GROUND LEVEL. PITS MAY BE LARGER BELOW THE SURFACE. IT IS THE RESPONSIBILITY OF EACH CONTRACTOR AND/OR CONSULTANT TO CONTACT THE RELEVANT AUTHORITY AND/OR "Dial Before You Dig" (Phone 1100) BEFORE COMMENDING ANY EXCAVATION.

THIS PLAN HAS BEEN CREATED AT A SCALE OF 1:100 AND MAY NOT BE SATISFACTORY FOR OTHER PURPOSES. THE ACCURACY OF ANY ENLARGEMENT OR OTHER REPRODUCTION MAY BE LESS THAN THAT OF THE ORIGINAL.

COPYRIGHT ® RYGATE & COMPANY PTY. LIMITED 2020.

NO PART OF THIS PLAN MAY BE REPRODUCED, COMMUNICATED, STORED IN A RETRIEVAL SYSTEM OR TRANSMITTED IN ANY FORM WITHOUT THE WRITTEN PERMISSION OF THE COPYRIGHT OWNER EXCEPT AS PERMITTED BY THE COPYRIGHT ACT 1968. ANY PERMITTED DOWNLOADING, ELECTRONIC STORAGE, DISPLAY, PRINT, COPY, REPRODUCTION OR COMMUNICATION OF THIS SURVEY SHOULD CONTAIN NO ALTERATION OR ADDITION TO THE ORIGINAL SURVEY.

J | 25/10/2022 | AMENDMENT TO STREET NUMBERING OVERVIEW PAGE 25/10/2022 TITLE DETAILS 1/814858 REVISED H 18/08/2022 RADISSON CORNICE ADDED AND MOVED BACK TO MGA2020 AMENDED MGA94 POSITION F 02/07/2020 MOVED TO MGA94 E 19/06/2020 ADDED TRUE NORTH D 12/06/2020 ADDITIONAL NOTATION C 06/05/2020 BASEMENT FLOORS ADDED

SURVEYING SINCE 1893

Rygate & Company Pty Limited P.W. Rygate & West ABN 61 001 204 897

Sydney NSW 2000 f +61 2 9262 6843 e surveyors@rygate.com.au

a Suite 904 Level 9, 89 York St

SUBDIVISION | STRATA PLANS | STRATUM SUBDIVISION | LEASE PLANS | TOPOGRAPHIC SURVEYS | GPS SURVEYS | 3D MODELLING | RACECOURSE DESIGN | PROJECT MANAGEMENT | SUN SHADOW DIAGRAMS C.D. & A.Y. C.D. A.D.F.

REDUCTION RATIO 1:100 @ A1

DATUM : AUSTRALIAN HEIGHT DATUM CONTOUR INTERVAL: 0.5m

ORIGIN OF LEVELS: P.M. 147491 R.L.9.945 (A.H.D.)

THIS TITLE BLOCK AND NOTES FORM AN INTEGRAL PART OF THE PLAN AND MUST BE REPRODUCED IN ANY USE, DUPLICATION OR AMENDMENT

LEND LEASE

SYDNEY

SYDNEY

## **PLAN**

SHOWING DETAIL & LEVELS LOT 1 DP814858, LOT 2 DP172068, LOT 1 & 2 DP74923, LOT 1 DP176768, LOT 1 DP131917, LOT 1 DP724946 AND SP63932 AND No. 1 O'CONNELL STREET

| REFERENCE No. | PLAN No.        | DATE       | SHEET No. 1  |
|---------------|-----------------|------------|--------------|
| 79281         | 79281_REV-K.DWG | 10/06/2020 | OF 15 SHEETS |