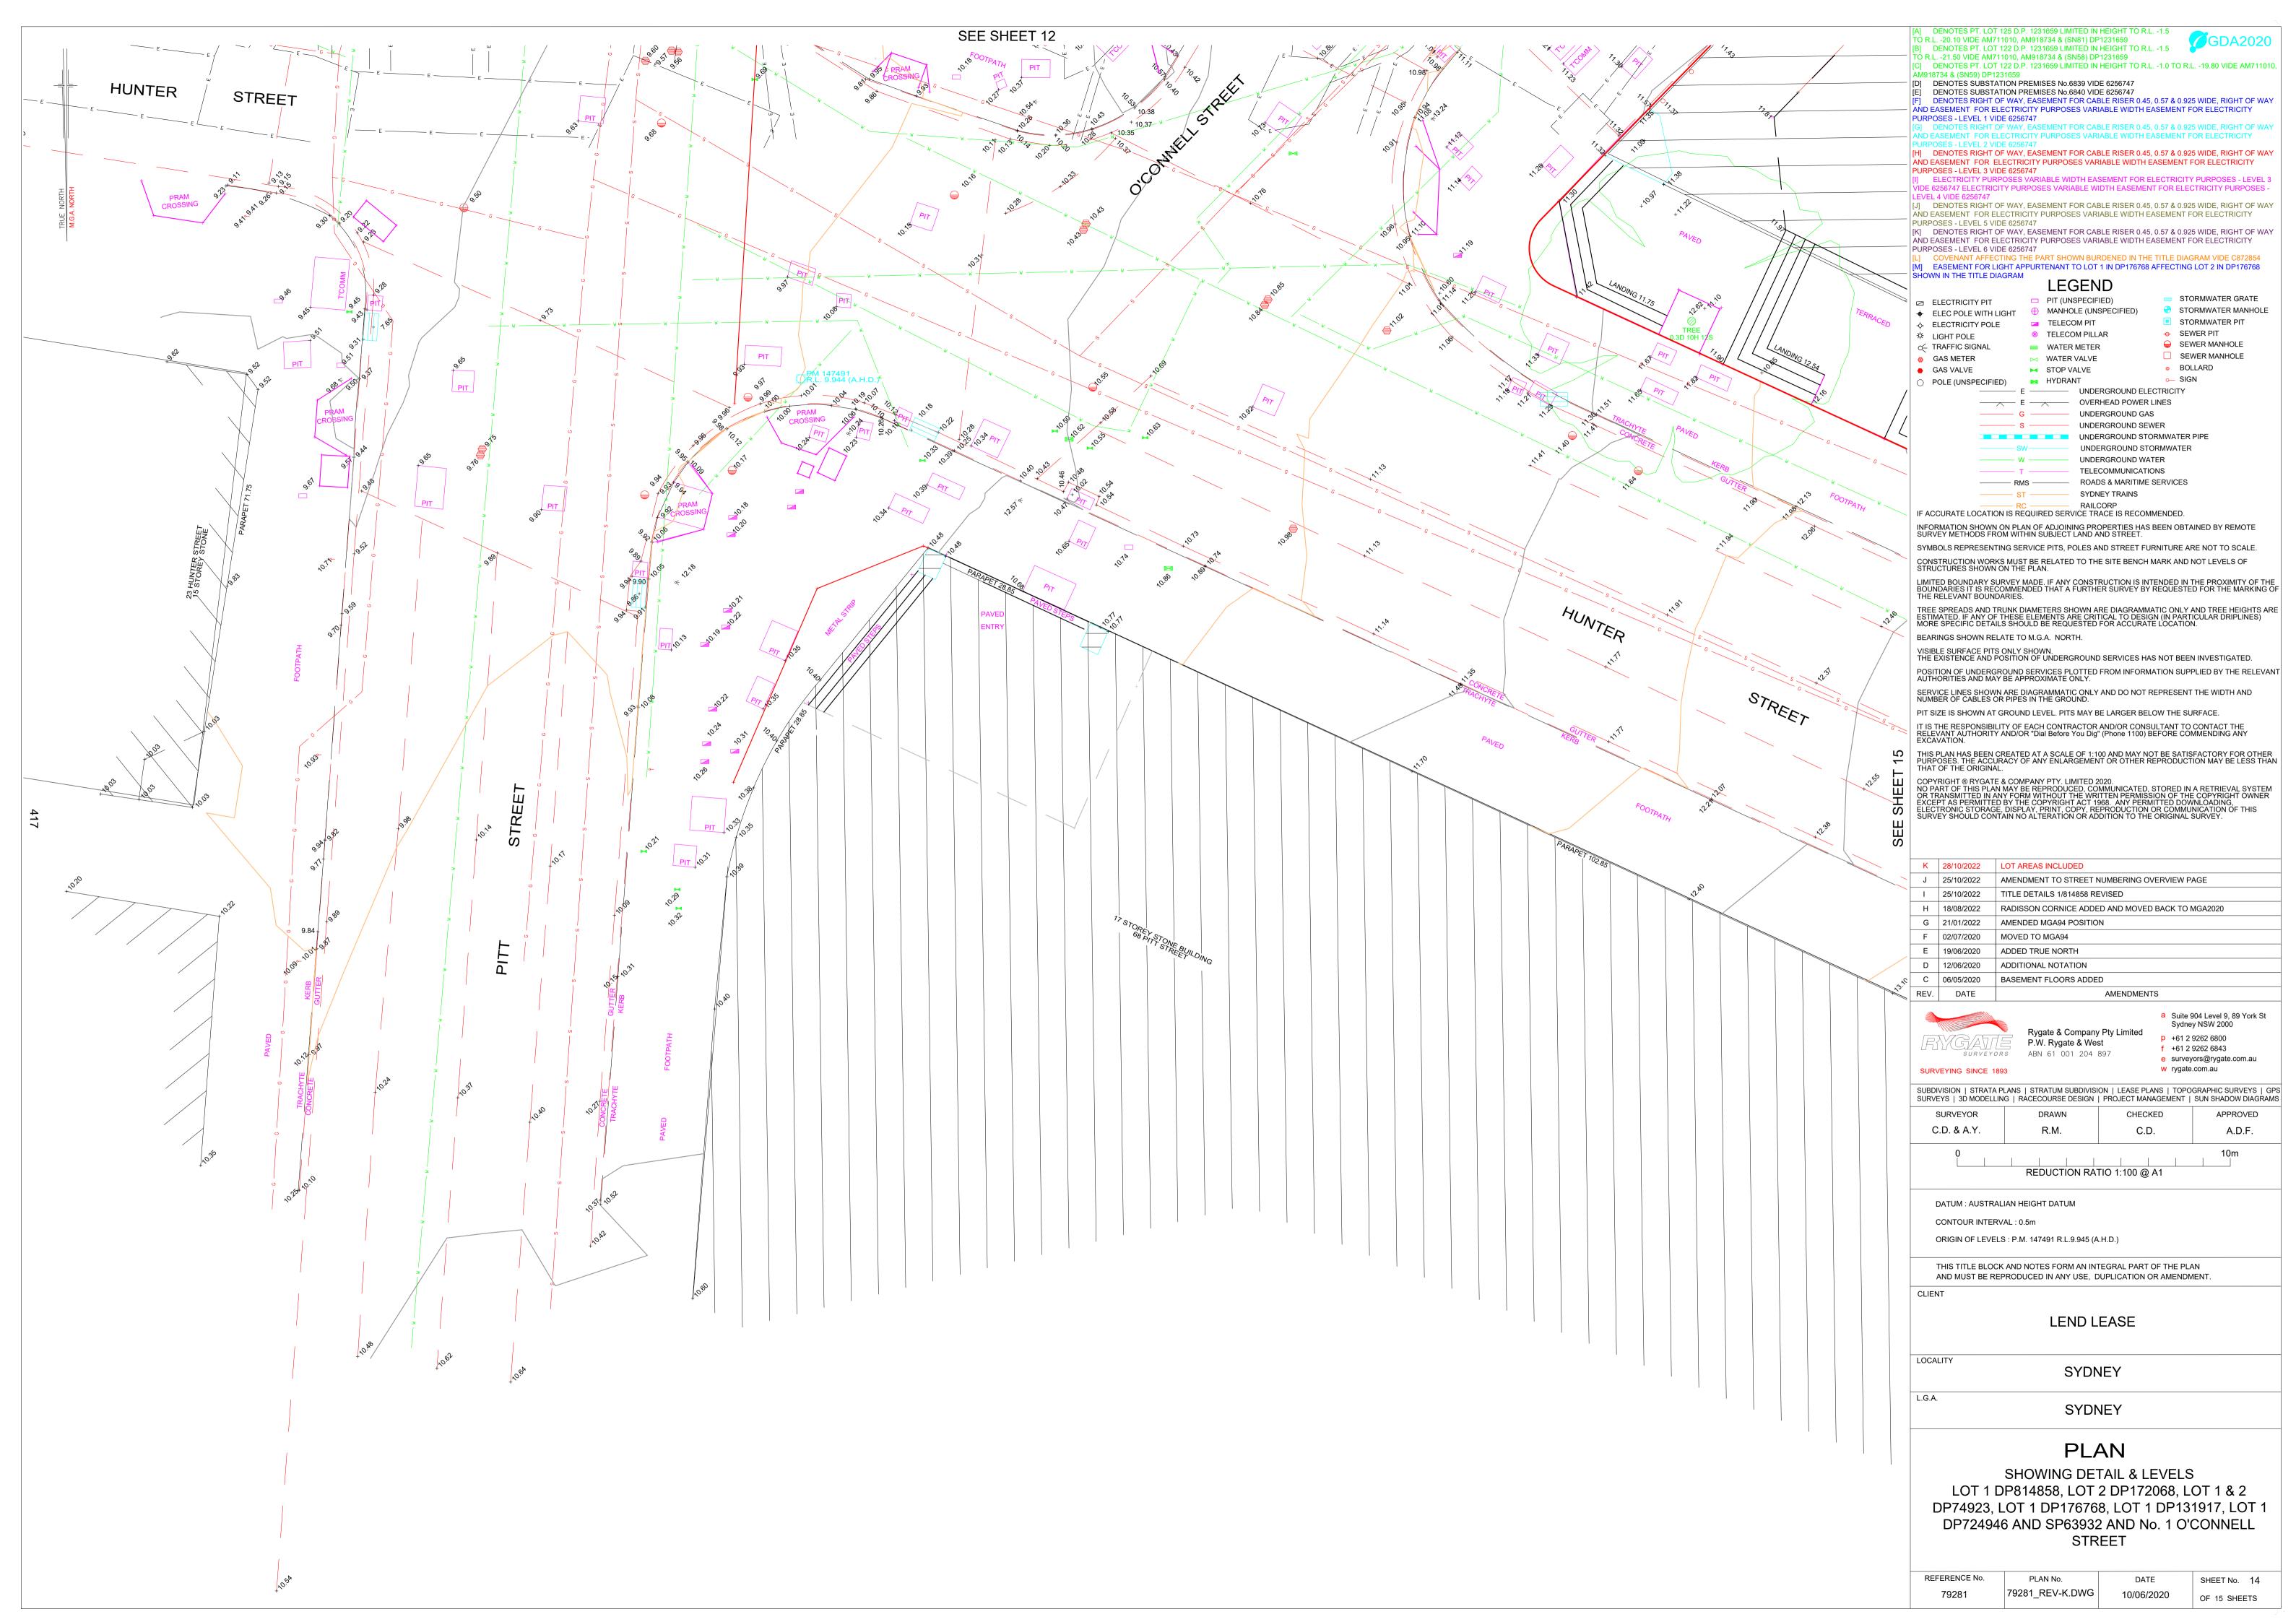

## **Attachment A3**

## **Survey Plan**

[A] DENOTES PT. LOT 125 D.P. 1231659 LIMITED IN HEIGHT TO R.L. -1.5 TO R.L. -20.10 VIDE AM711010, AM918734 & (SN81) DP1231659 [B] DENOTES PT. LOT 122 D.P. 1231659 LIMITED IN HEIGHT TO R.L. -1.5 TO R.L. -21.50 VIDE AM711010, AM918734 & (SN58) DP1231659 [C] DENOTES PT. LOT 122 D.P. 1231659 LIMITED IN HEIGHT TO R.L. -1.0 TO R.L. -19.80 VIDE AM711010, [D] DENOTES SUBSTATION PREMISES No.6839 VIDE 6256747

## **PLAN**

SHOWING DETAIL & LEVELS LOT 1 DP814858, LOT 2 DP172068, LOT 1 & 2 DP74923, LOT 1 DP176768, LOT 1 DP131917, LOT 1 DP724946 AND SP63932 AND No. 1 O'CONNELL STREET

| REFERENCE No. | PLAN No.        | DATE       | SHEET No. 1  |
|---------------|-----------------|------------|--------------|
| 79281         | 79281_REV-K.DWG | 10/06/2020 | OF 15 SHEETS |