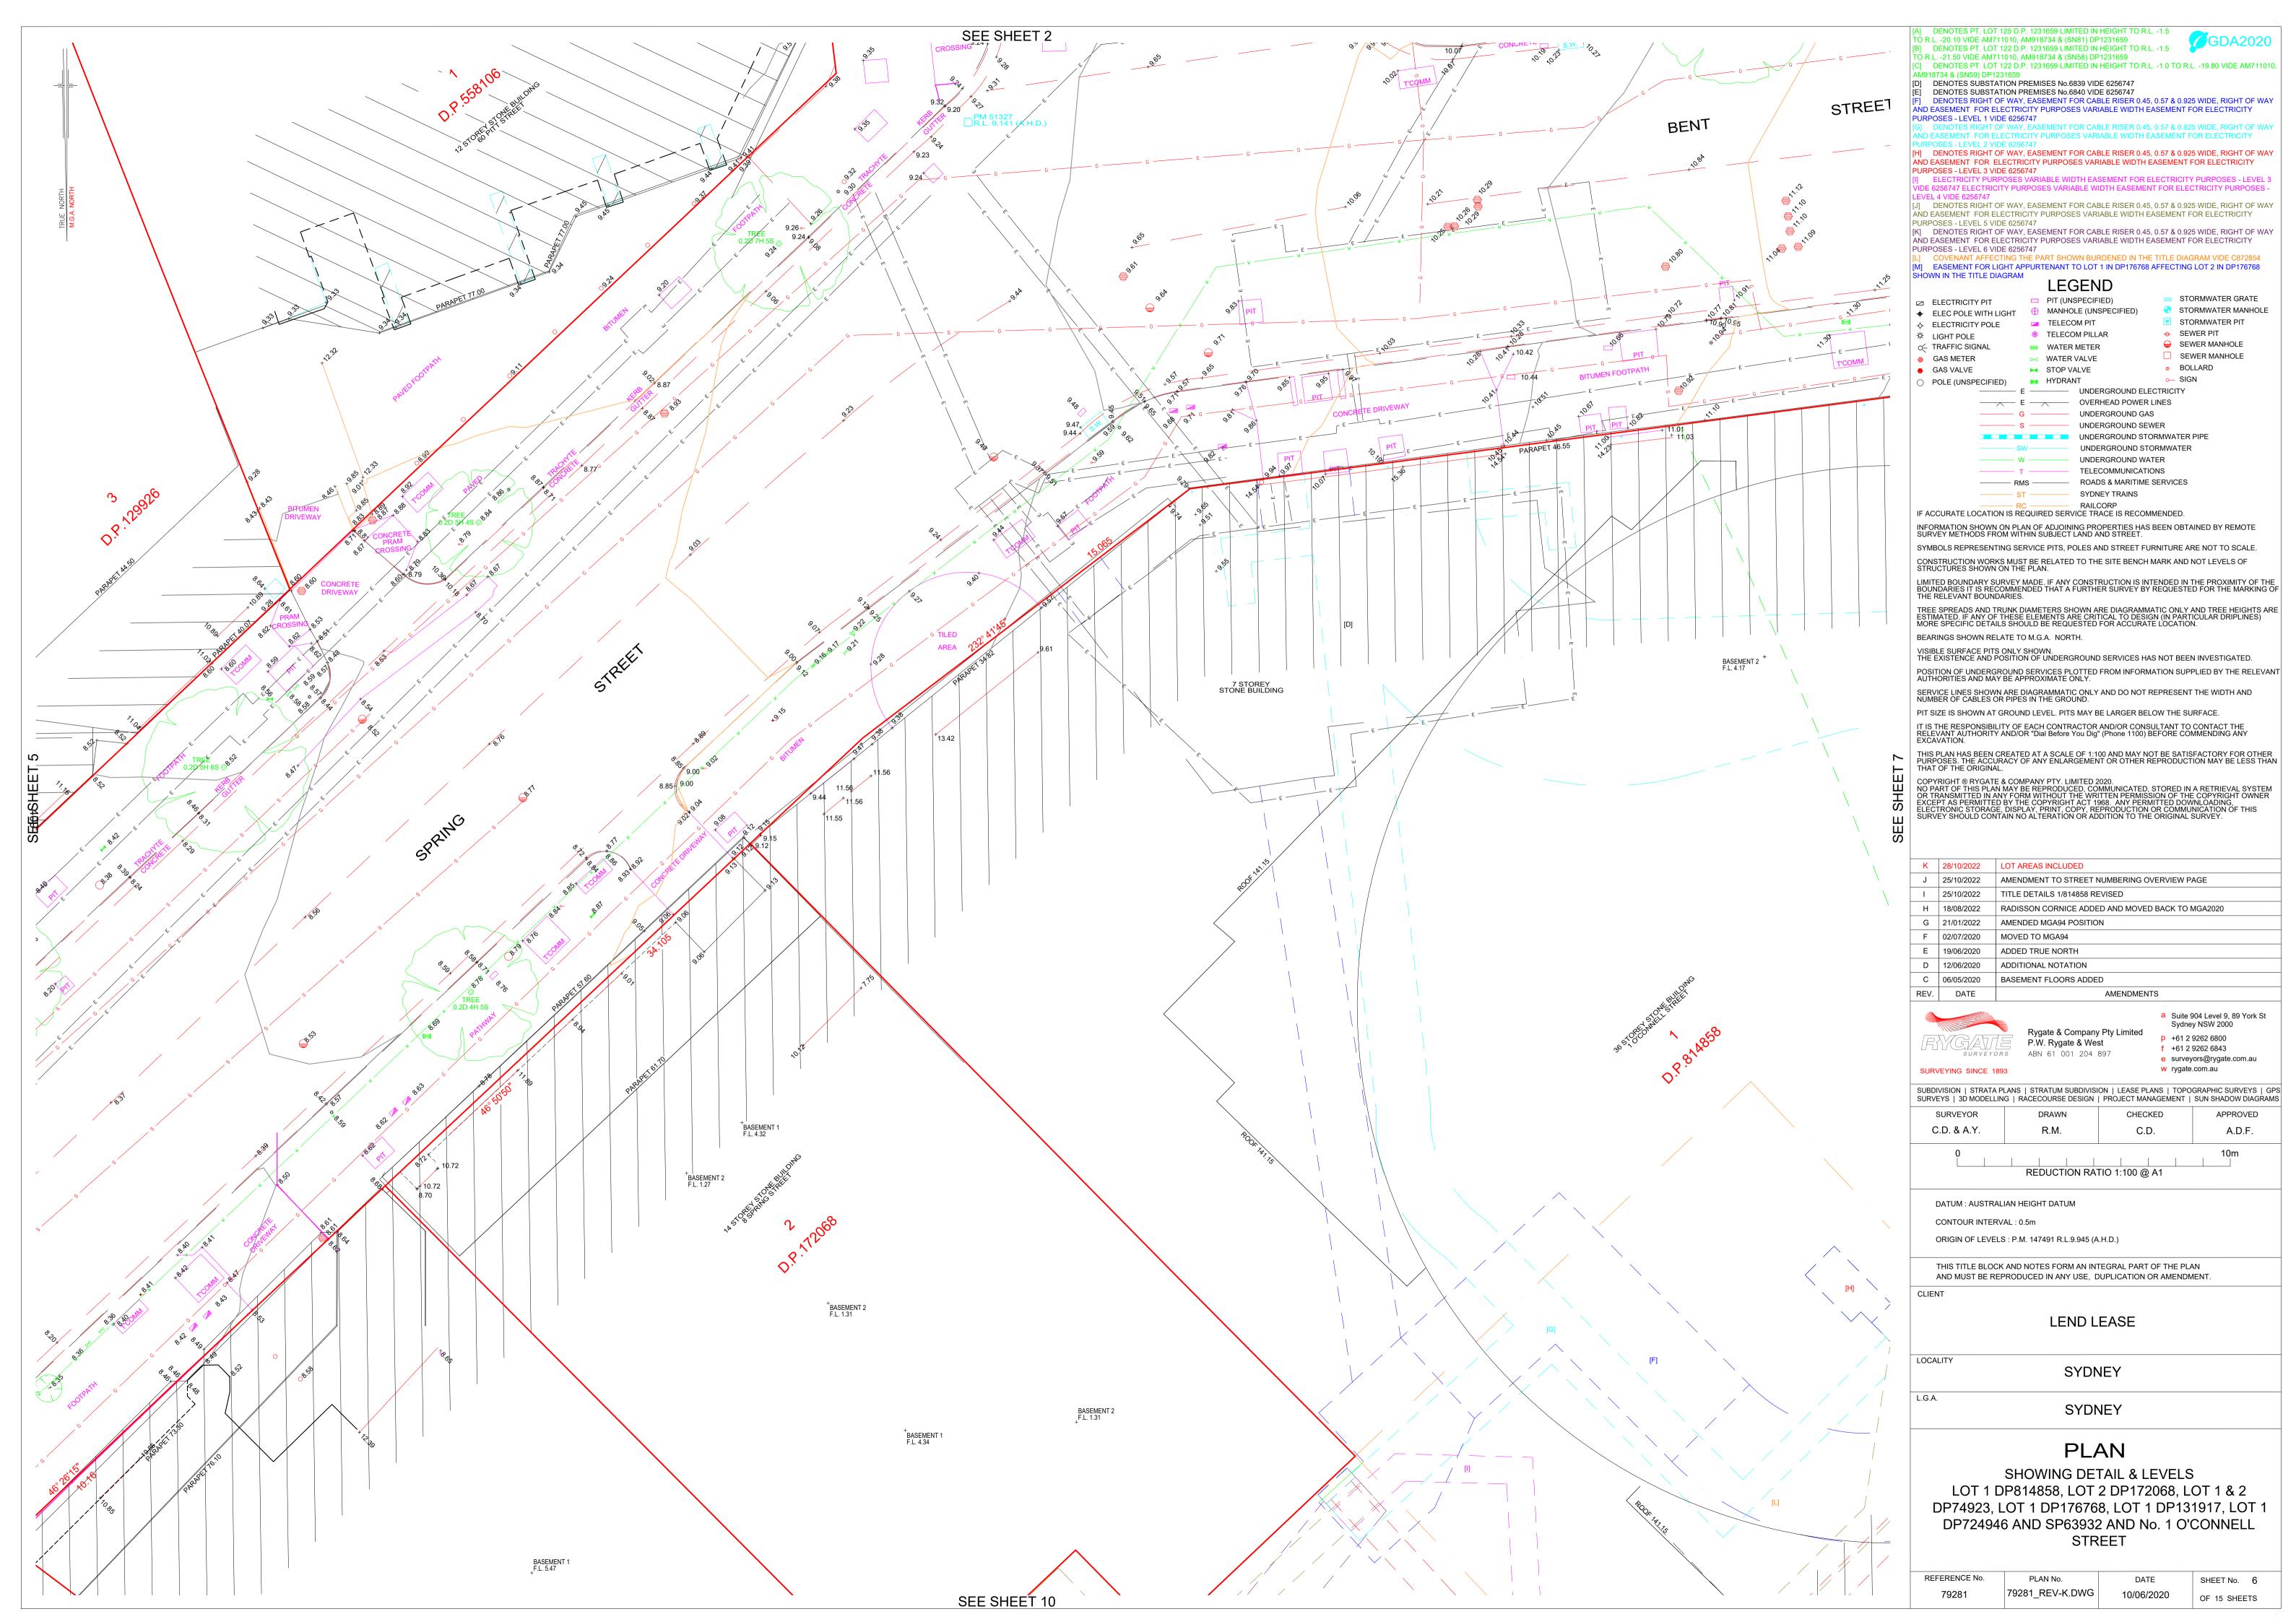

## **Attachment A3**

## **Survey Plan**

[A] DENOTES PT. LOT 125 D.P. 1231659 LIMITED IN HEIGHT TO R.L. -1.5 TO R.L. -20.10 VIDE AM711010, AM918734 & (SN81) DP1231659 [B] DENOTES PT. LOT 122 D.P. 1231659 LIMITED IN HEIGHT TO R.L. -1.5 TO R.L. -21.50 VIDE AM711010, AM918734 & (SN58) DP1231659 [C] DENOTES PT. LOT 122 D.P. 1231659 LIMITED IN HEIGHT TO R.L. -1.0 TO R.L. -19.80 VIDE AM711010, [D] DENOTES SUBSTATION PREMISES No.6839 VIDE 6256747

DENOTES SUBSTATION PREMISES No.6840 VIDE 6256747

☑ ELECTRICITY PIT

☆ LIGHT POLE

GAS VALVE

GAS METER

POLE (UNSPECIFIED)

◆ ELEC POLE WITH LIGHT → ELECTRICITY POLE

D EASEMENT FOR ELECTRICITY PURPOSES VARIABLE WIDTH EASEMENT FOR ELECTRICITY

[K] DENOTES RIGHT OF WAY, EASEMENT FOR CABLE RISER 0.45, 0.57 & 0.925 WIDE, RIGHT OF WAY AND EASEMENT FOR ELECTRICITY PURPOSES VARIABLE WIDTH EASEMENT FOR ELECTRICITY

PURPOSES - LEVEL 6 VIDE 6256747 [M] EASEMENT FOR LIGHT APPURTENANT TO LOT 1 IN DP176768 AFFECTING LOT 2 IN DP176768

SHOWN IN THE TITLE DIAGRAM LEGEND PIT (UNSPECIFIED)

MANHOLE (UNSPECIFIED) TELECOM PIT → SEWER PIT TELECOM PILLAR SEWER MANHOLE

BOLLARD

IF ACCURATE LOCATION IS REQUIRED SERVICE TRACE IS RECOMMENDED.

INFORMATION SHOWN ON PLAN OF ADJOINING PROPERTIES HAS BEEN OBTAINED BY REMOTE SURVEY METHODS FROM WITHIN SUBJECT LAND AND STREET. SYMBOLS REPRESENTING SERVICE PITS, POLES AND STREET FURNITURE ARE NOT TO SCALE.

CONSTRUCTION WORKS MUST BE RELATED TO THE SITE BENCH MARK AND NOT LEVELS OF STRUCTURES SHOWN ON THE PLAN. LIMITED BOUNDARY SURVEY MADE. IF ANY CONSTRUCTION IS INTENDED IN THE PROXIMITY OF THE BOUNDARIES IT IS RECOMMENDED THAT A FURTHER SURVEY BY REQUESTED FOR THE MARKING OF THE RELEVANT BOUNDARIES.

TREE SPREADS AND TRUNK DIAMETERS SHOWN ARE DIAGRAMMATIC ONLY AND TREE HEIGHTS ARE ESTIMATED. IF ANY OF THESE ELEMENTS ARE CRITICAL TO DESIGN (IN PARTICULAR DRIPLINES) MORE SPECIFIC DETAILS SHOULD BE REQUESTED FOR ACCURATE LOCATION. BEARINGS SHOWN RELATE TO M.G.A. NORTH.

VISIBLE SURFACE PITS ONLY SHOWN.
THE EXISTENCE AND POSITION OF UNDERGROUND SERVICES HAS NOT BEEN INVESTIGATED. POSITION OF UNDERGROUND SERVICES PLOTTED FROM INFORMATION SUPPLIED BY THE RELEVAN AUTHORITIES AND MAY BE APPROXIMATE ONLY.

SERVICE LINES SHOWN ARE DIAGRAMMATIC ONLY AND DO NOT REPRESENT THE WIDTH AND NUMBER OF CABLES OR PIPES IN THE GROUND.

PIT SIZE IS SHOWN AT GROUND LEVEL. PITS MAY BE LARGER BELOW THE SURFACE. IT IS THE RESPONSIBILITY OF EACH CONTRACTOR AND/OR CONSULTANT TO CONTACT THE RELEVANT AUTHORITY AND/OR "Dial Before You Dig" (Phone 1100) BEFORE COMMENDING ANY EXCAVATION.

THIS PLAN HAS BEEN CREATED AT A SCALE OF 1:100 AND MAY NOT BE SATISFACTORY FOR OTHER PURPOSES. THE ACCURACY OF ANY ENLARGEMENT OR OTHER REPRODUCTION MAY BE LESS THAN THAT OF THE ORIGINAL.

COPYRIGHT ® RYGATE & COMPANY PTY. LIMITED 2020.

NO PART OF THIS PLAN MAY BE REPRODUCED, COMMUNICATED, STORED IN A RETRIEVAL SYSTEM OR TRANSMITTED IN ANY FORM WITHOUT THE WRITTEN PERMISSION OF THE COPYRIGHT OWNER EXCEPT AS PERMITTED BY THE COPYRIGHT ACT 1968. ANY PERMITTED DOWNLOADING, ELECTRONIC STORAGE, DISPLAY, PRINT, COPY, REPRODUCTION OR COMMUNICATION OF THIS SURVEY SHOULD CONTAIN NO ALTERATION OR ADDITION TO THE ORIGINAL SURVEY.

J | 25/10/2022 | AMENDMENT TO STREET NUMBERING OVERVIEW PAGE 25/10/2022 TITLE DETAILS 1/814858 REVISED H 18/08/2022 RADISSON CORNICE ADDED AND MOVED BACK TO MGA2020 AMENDED MGA94 POSITION F 02/07/2020 MOVED TO MGA94 E 19/06/2020 ADDED TRUE NORTH D 12/06/2020 ADDITIONAL NOTATION C 06/05/2020 BASEMENT FLOORS ADDED

SURVEYING SINCE 1893

Rygate & Company Pty Limited P.W. Rygate & West ABN 61 001 204 897

Sydney NSW 2000 f +61 2 9262 6843 e surveyors@rygate.com.au

a Suite 904 Level 9, 89 York St

SUBDIVISION | STRATA PLANS | STRATUM SUBDIVISION | LEASE PLANS | TOPOGRAPHIC SURVEYS | GPS SURVEYS | 3D MODELLING | RACECOURSE DESIGN | PROJECT MANAGEMENT | SUN SHADOW DIAGRAMS C.D. & A.Y. C.D. A.D.F.

REDUCTION RATIO 1:100 @ A1

DATUM : AUSTRALIAN HEIGHT DATUM CONTOUR INTERVAL: 0.5m

ORIGIN OF LEVELS: P.M. 147491 R.L.9.945 (A.H.D.)

THIS TITLE BLOCK AND NOTES FORM AN INTEGRAL PART OF THE PLAN AND MUST BE REPRODUCED IN ANY USE, DUPLICATION OR AMENDMENT

LEND LEASE

SYDNEY

SYDNEY

## **PLAN**

SHOWING DETAIL & LEVELS LOT 1 DP814858, LOT 2 DP172068, LOT 1 & 2 DP74923, LOT 1 DP176768, LOT 1 DP131917, LOT 1 DP724946 AND SP63932 AND No. 1 O'CONNELL STREET

| REFERENCE No. | PLAN No.        | DATE       | SHEET No. 1  |
|---------------|-----------------|------------|--------------|
| 79281         | 79281_REV-K.DWG | 10/06/2020 | OF 15 SHEETS |