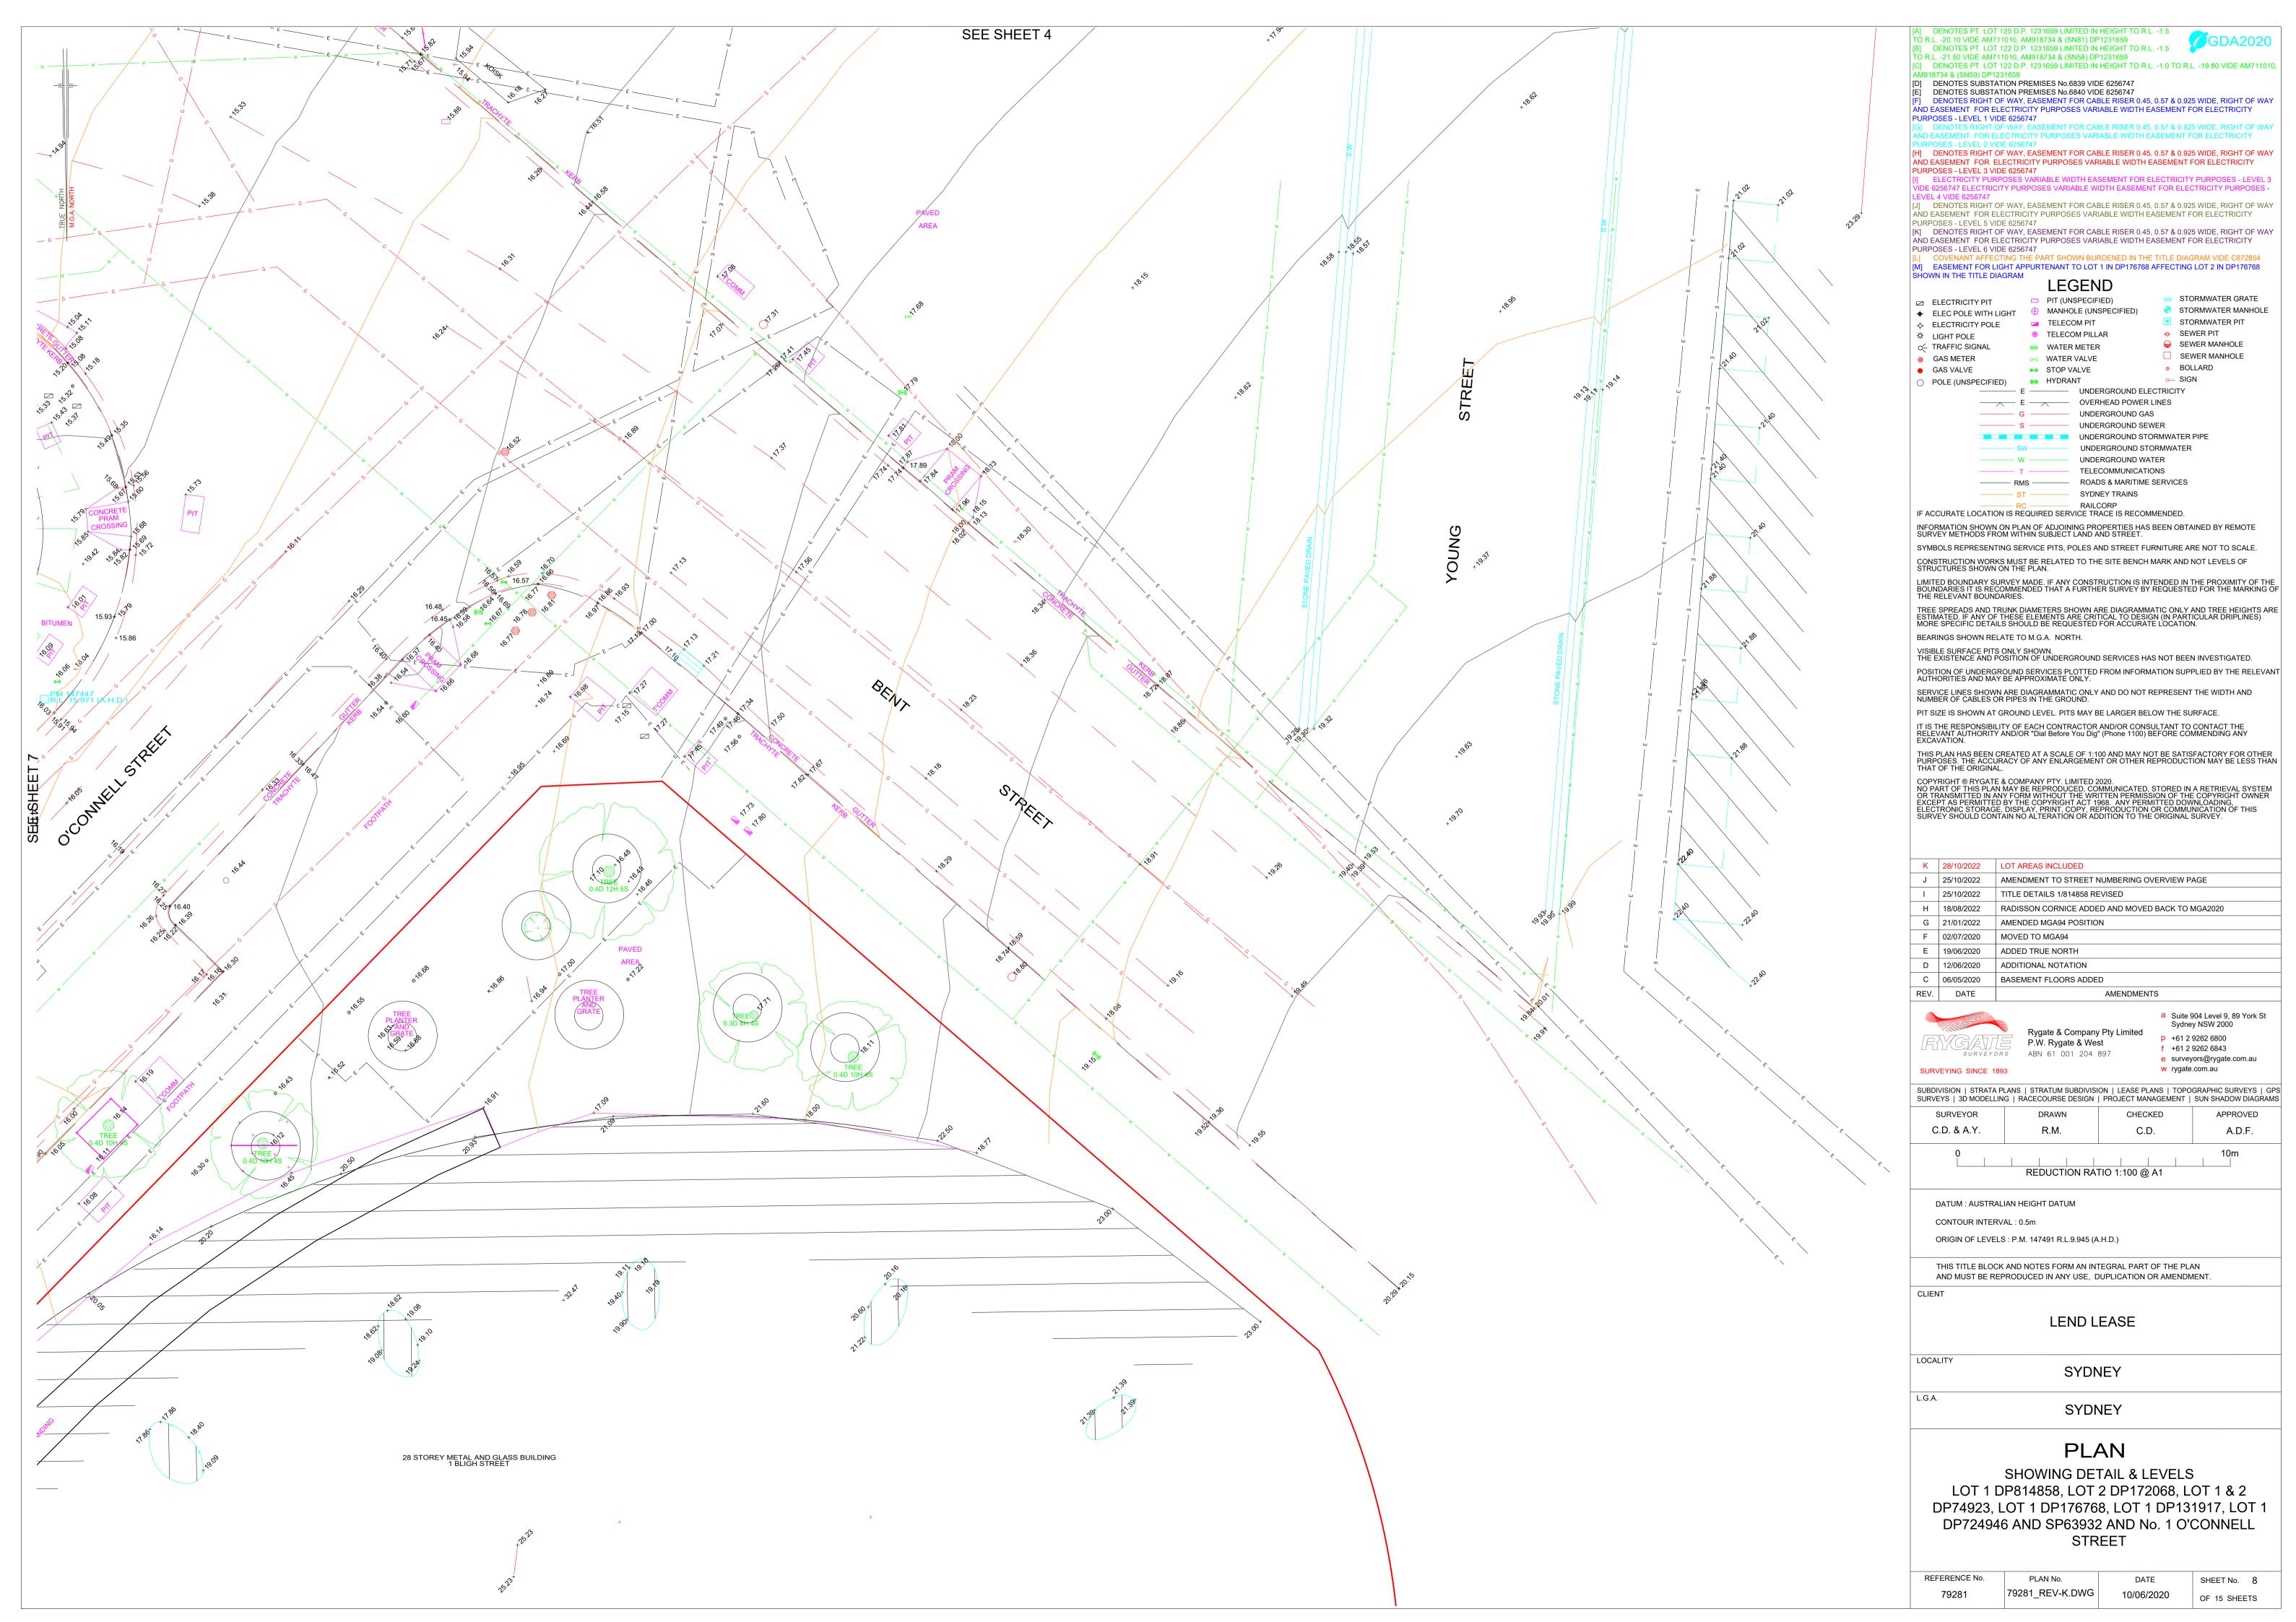

## **Attachment A3**

## **Survey Plan**

[A] DENOTES PT. LOT 125 D.P. 1231659 LIMITED IN HEIGHT TO R.L. -1.5 TO R.L. -20.10 VIDE AM711010, AM918734 & (SN81) DP1231659 [B] DENOTES PT. LOT 122 D.P. 1231659 LIMITED IN HEIGHT TO R.L. -1.5 TO R.L. -21.50 VIDE AM711010, AM918734 & (SN58) DP1231659 [C] DENOTES PT. LOT 122 D.P. 1231659 LIMITED IN HEIGHT TO R.L. -1.0 TO R.L. -19.80 VIDE AM711010, [D] DENOTES SUBSTATION PREMISES No.6839 VIDE 6256747

DENOTES SUBSTATION PREMISES No.6840 VIDE 6256747

☑ ELECTRICITY PIT

☆ LIGHT POLE

GAS VALVE

GAS METER

POLE (UNSPECIFIED)

◆ ELEC POLE WITH LIGHT → ELECTRICITY POLE

D EASEMENT FOR ELECTRICITY PURPOSES VARIABLE WIDTH EASEMENT FOR ELECTRICITY

[K] DENOTES RIGHT OF WAY, EASEMENT FOR CABLE RISER 0.45, 0.57 & 0.925 WIDE, RIGHT OF WAY AND EASEMENT FOR ELECTRICITY PURPOSES VARIABLE WIDTH EASEMENT FOR ELECTRICITY

PURPOSES - LEVEL 6 VIDE 6256747 [M] EASEMENT FOR LIGHT APPURTENANT TO LOT 1 IN DP176768 AFFECTING LOT 2 IN DP176768

SHOWN IN THE TITLE DIAGRAM LEGEND PIT (UNSPECIFIED)

MANHOLE (UNSPECIFIED) TELECOM PIT → SEWER PIT TELECOM PILLAR SEWER MANHOLE

BOLLARD

IF ACCURATE LOCATION IS REQUIRED SERVICE TRACE IS RECOMMENDED.

INFORMATION SHOWN ON PLAN OF ADJOINING PROPERTIES HAS BEEN OBTAINED BY REMOTE SURVEY METHODS FROM WITHIN SUBJECT LAND AND STREET. SYMBOLS REPRESENTING SERVICE PITS, POLES AND STREET FURNITURE ARE NOT TO SCALE.

CONSTRUCTION WORKS MUST BE RELATED TO THE SITE BENCH MARK AND NOT LEVELS OF STRUCTURES SHOWN ON THE PLAN. LIMITED BOUNDARY SURVEY MADE. IF ANY CONSTRUCTION IS INTENDED IN THE PROXIMITY OF THE BOUNDARIES IT IS RECOMMENDED THAT A FURTHER SURVEY BY REQUESTED FOR THE MARKING OF THE RELEVANT BOUNDARIES.

TREE SPREADS AND TRUNK DIAMETERS SHOWN ARE DIAGRAMMATIC ONLY AND TREE HEIGHTS ARE ESTIMATED. IF ANY OF THESE ELEMENTS ARE CRITICAL TO DESIGN (IN PARTICULAR DRIPLINES) MORE SPECIFIC DETAILS SHOULD BE REQUESTED FOR ACCURATE LOCATION. BEARINGS SHOWN RELATE TO M.G.A. NORTH.

VISIBLE SURFACE PITS ONLY SHOWN.
THE EXISTENCE AND POSITION OF UNDERGROUND SERVICES HAS NOT BEEN INVESTIGATED. POSITION OF UNDERGROUND SERVICES PLOTTED FROM INFORMATION SUPPLIED BY THE RELEVAN AUTHORITIES AND MAY BE APPROXIMATE ONLY.

SERVICE LINES SHOWN ARE DIAGRAMMATIC ONLY AND DO NOT REPRESENT THE WIDTH AND NUMBER OF CABLES OR PIPES IN THE GROUND.

PIT SIZE IS SHOWN AT GROUND LEVEL. PITS MAY BE LARGER BELOW THE SURFACE. IT IS THE RESPONSIBILITY OF EACH CONTRACTOR AND/OR CONSULTANT TO CONTACT THE RELEVANT AUTHORITY AND/OR "Dial Before You Dig" (Phone 1100) BEFORE COMMENDING ANY EXCAVATION.

THIS PLAN HAS BEEN CREATED AT A SCALE OF 1:100 AND MAY NOT BE SATISFACTORY FOR OTHER PURPOSES. THE ACCURACY OF ANY ENLARGEMENT OR OTHER REPRODUCTION MAY BE LESS THAN THAT OF THE ORIGINAL.

COPYRIGHT ® RYGATE & COMPANY PTY. LIMITED 2020.

NO PART OF THIS PLAN MAY BE REPRODUCED, COMMUNICATED, STORED IN A RETRIEVAL SYSTEM OR TRANSMITTED IN ANY FORM WITHOUT THE WRITTEN PERMISSION OF THE COPYRIGHT OWNER EXCEPT AS PERMITTED BY THE COPYRIGHT ACT 1968. ANY PERMITTED DOWNLOADING, ELECTRONIC STORAGE, DISPLAY, PRINT, COPY, REPRODUCTION OR COMMUNICATION OF THIS SURVEY SHOULD CONTAIN NO ALTERATION OR ADDITION TO THE ORIGINAL SURVEY.

J | 25/10/2022 | AMENDMENT TO STREET NUMBERING OVERVIEW PAGE 25/10/2022 TITLE DETAILS 1/814858 REVISED H 18/08/2022 RADISSON CORNICE ADDED AND MOVED BACK TO MGA2020 AMENDED MGA94 POSITION F 02/07/2020 MOVED TO MGA94 E 19/06/2020 ADDED TRUE NORTH D 12/06/2020 ADDITIONAL NOTATION C 06/05/2020 BASEMENT FLOORS ADDED

SURVEYING SINCE 1893

Rygate & Company Pty Limited P.W. Rygate & West ABN 61 001 204 897

Sydney NSW 2000 f +61 2 9262 6843 e surveyors@rygate.com.au

a Suite 904 Level 9, 89 York St

SUBDIVISION | STRATA PLANS | STRATUM SUBDIVISION | LEASE PLANS | TOPOGRAPHIC SURVEYS | GPS SURVEYS | 3D MODELLING | RACECOURSE DESIGN | PROJECT MANAGEMENT | SUN SHADOW DIAGRAMS C.D. & A.Y. C.D. A.D.F.

REDUCTION RATIO 1:100 @ A1

DATUM : AUSTRALIAN HEIGHT DATUM CONTOUR INTERVAL: 0.5m

ORIGIN OF LEVELS: P.M. 147491 R.L.9.945 (A.H.D.)

THIS TITLE BLOCK AND NOTES FORM AN INTEGRAL PART OF THE PLAN AND MUST BE REPRODUCED IN ANY USE, DUPLICATION OR AMENDMENT

LEND LEASE

SYDNEY

SYDNEY

## **PLAN**

SHOWING DETAIL & LEVELS LOT 1 DP814858, LOT 2 DP172068, LOT 1 & 2 DP74923, LOT 1 DP176768, LOT 1 DP131917, LOT 1 DP724946 AND SP63932 AND No. 1 O'CONNELL STREET

| REFERENCE No. | PLAN No.        | DATE       | SHEET No. 1  |
|---------------|-----------------|------------|--------------|
| 79281         | 79281_REV-K.DWG | 10/06/2020 | OF 15 SHEETS |