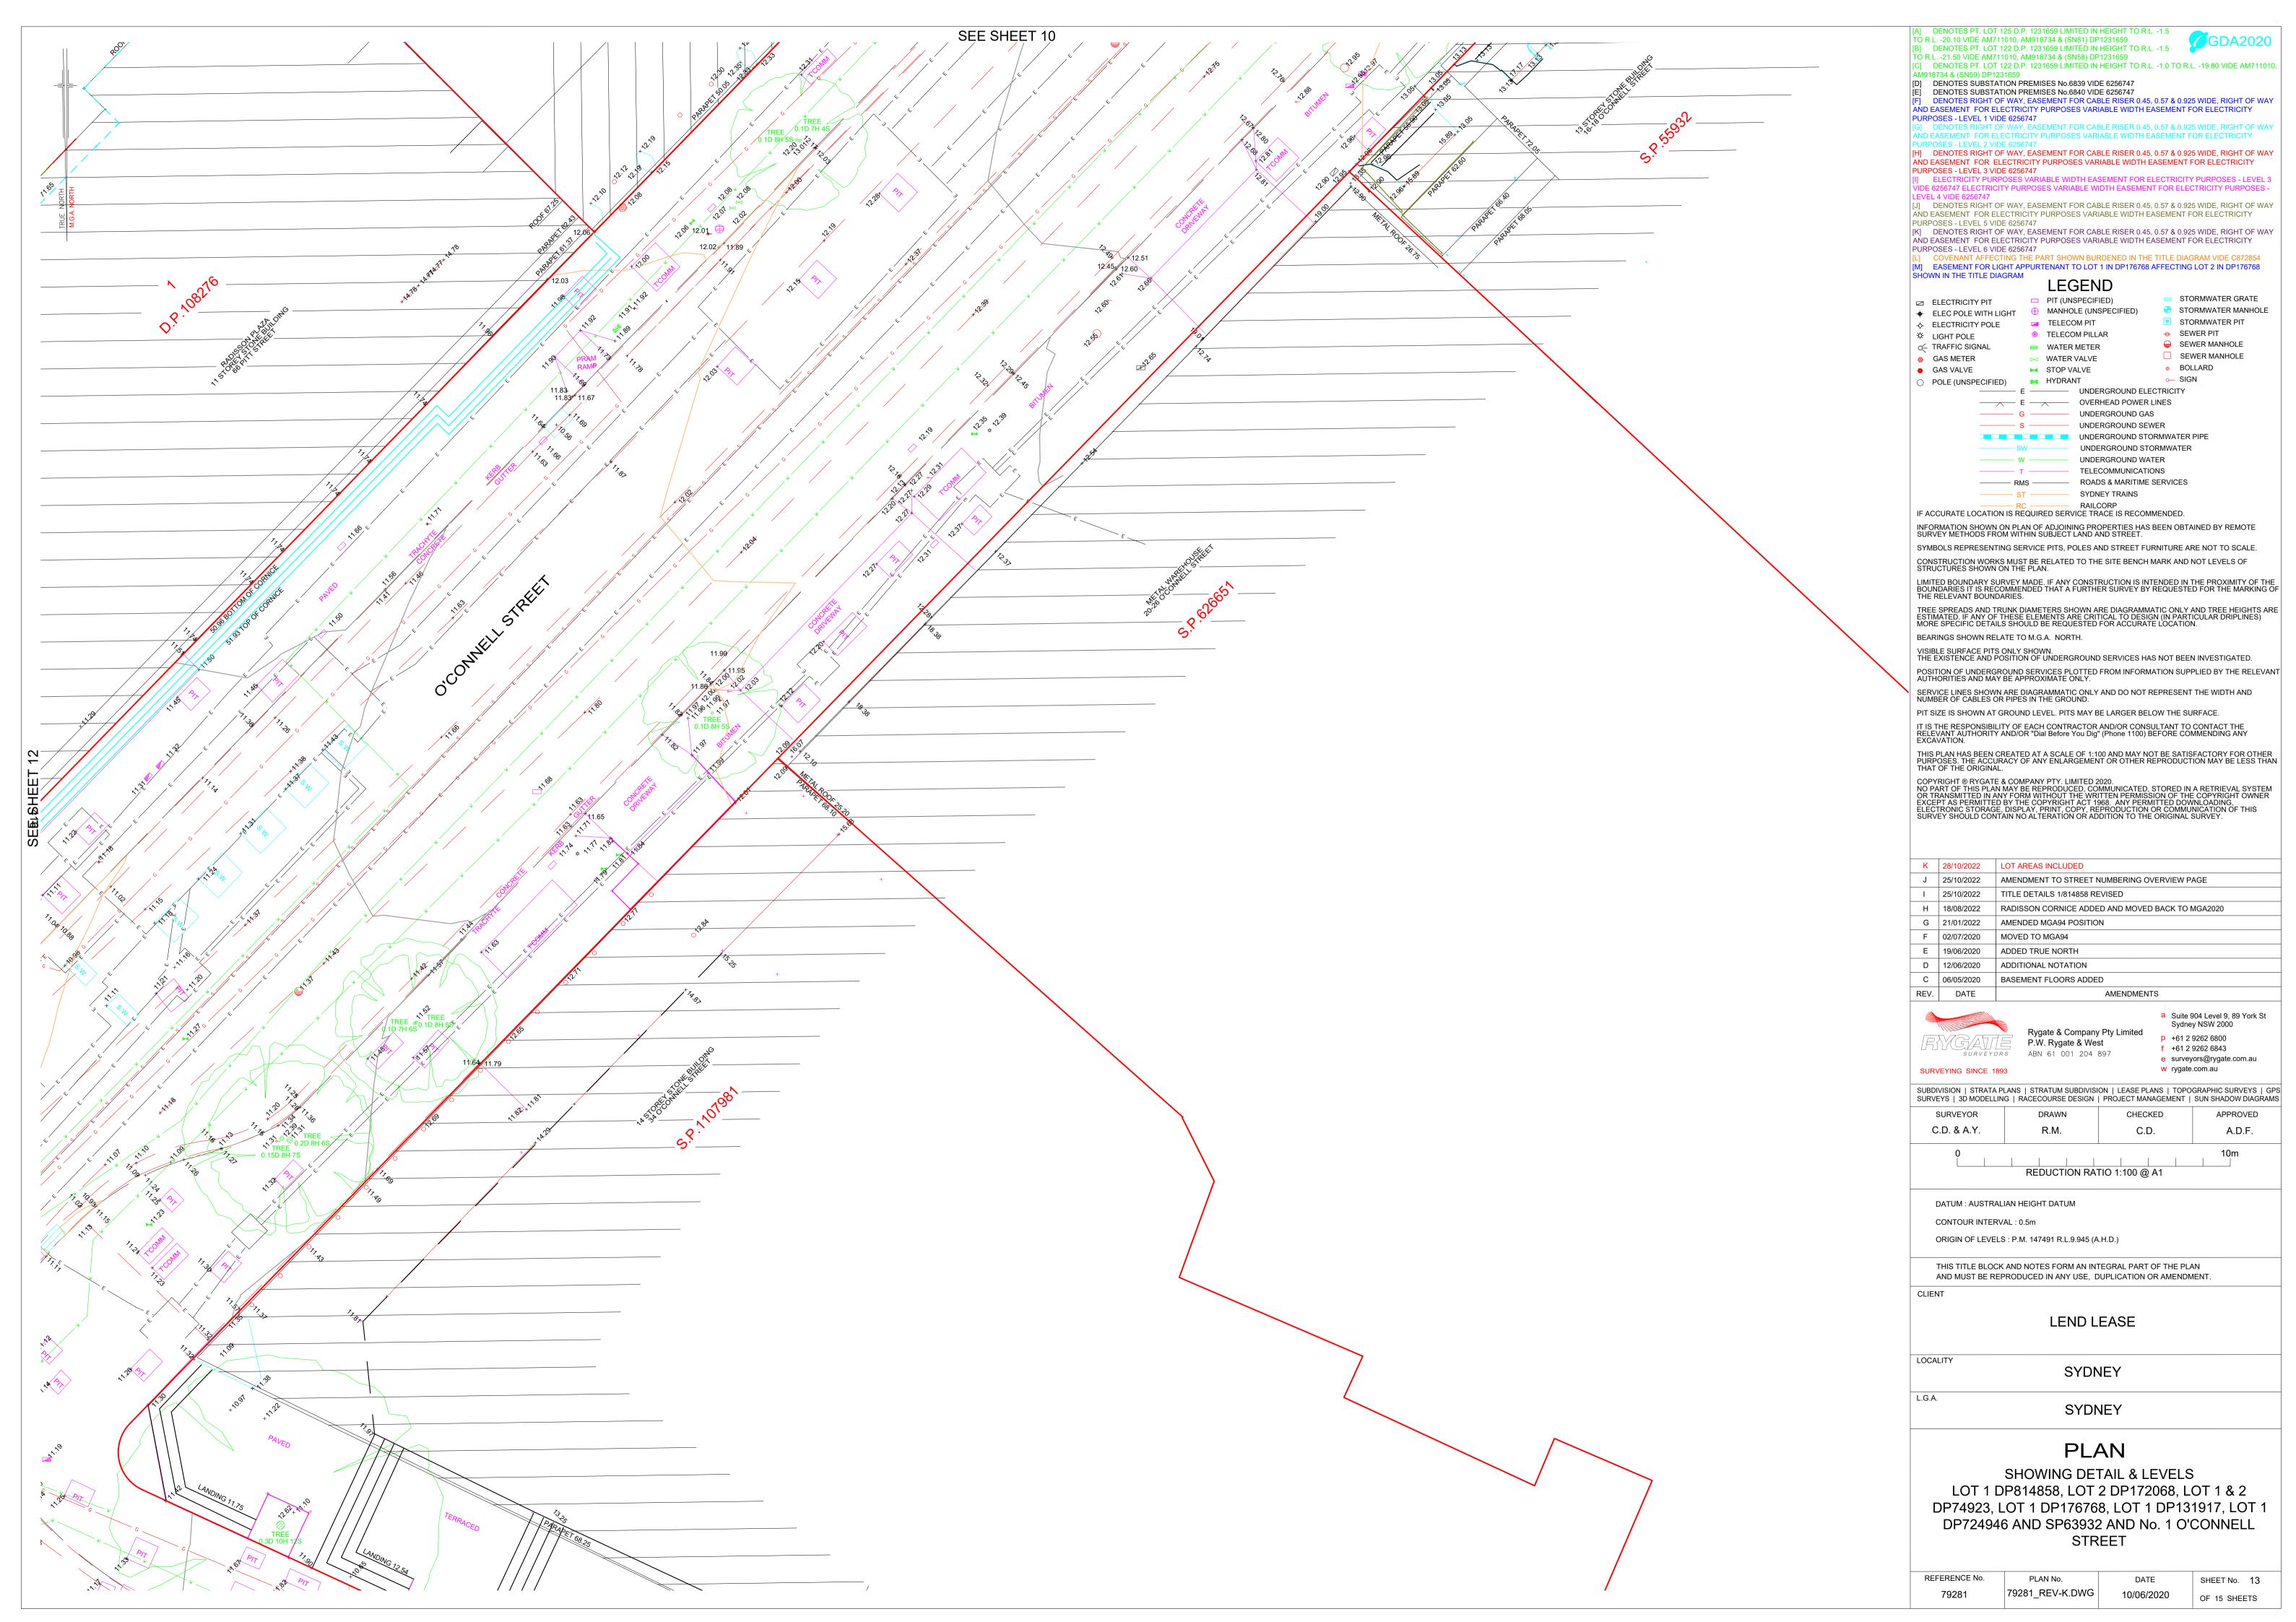

## **Attachment A3**

## **Survey Plan**

[A] DENOTES PT. LOT 125 D.P. 1231659 LIMITED IN HEIGHT TO R.L. -1.5 TO R.L. -20.10 VIDE AM711010, AM918734 & (SN81) DP1231659 [B] DENOTES PT. LOT 122 D.P. 1231659 LIMITED IN HEIGHT TO R.L. -1.5 TO R.L. -21.50 VIDE AM711010, AM918734 & (SN58) DP1231659 [C] DENOTES PT. LOT 122 D.P. 1231659 LIMITED IN HEIGHT TO R.L. -1.0 TO R.L. -19.80 VIDE AM711010, [D] DENOTES SUBSTATION PREMISES No.6839 VIDE 6256747

## **PLAN**

SHOWING DETAIL & LEVELS LOT 1 DP814858, LOT 2 DP172068, LOT 1 & 2 DP74923, LOT 1 DP176768, LOT 1 DP131917, LOT 1 DP724946 AND SP63932 AND No. 1 O'CONNELL STREET

| REFERENCE No. | PLAN No.        | DATE       | SHEET No. 1  |
|---------------|-----------------|------------|--------------|
| 79281         | 79281_REV-K.DWG | 10/06/2020 | OF 15 SHEETS |