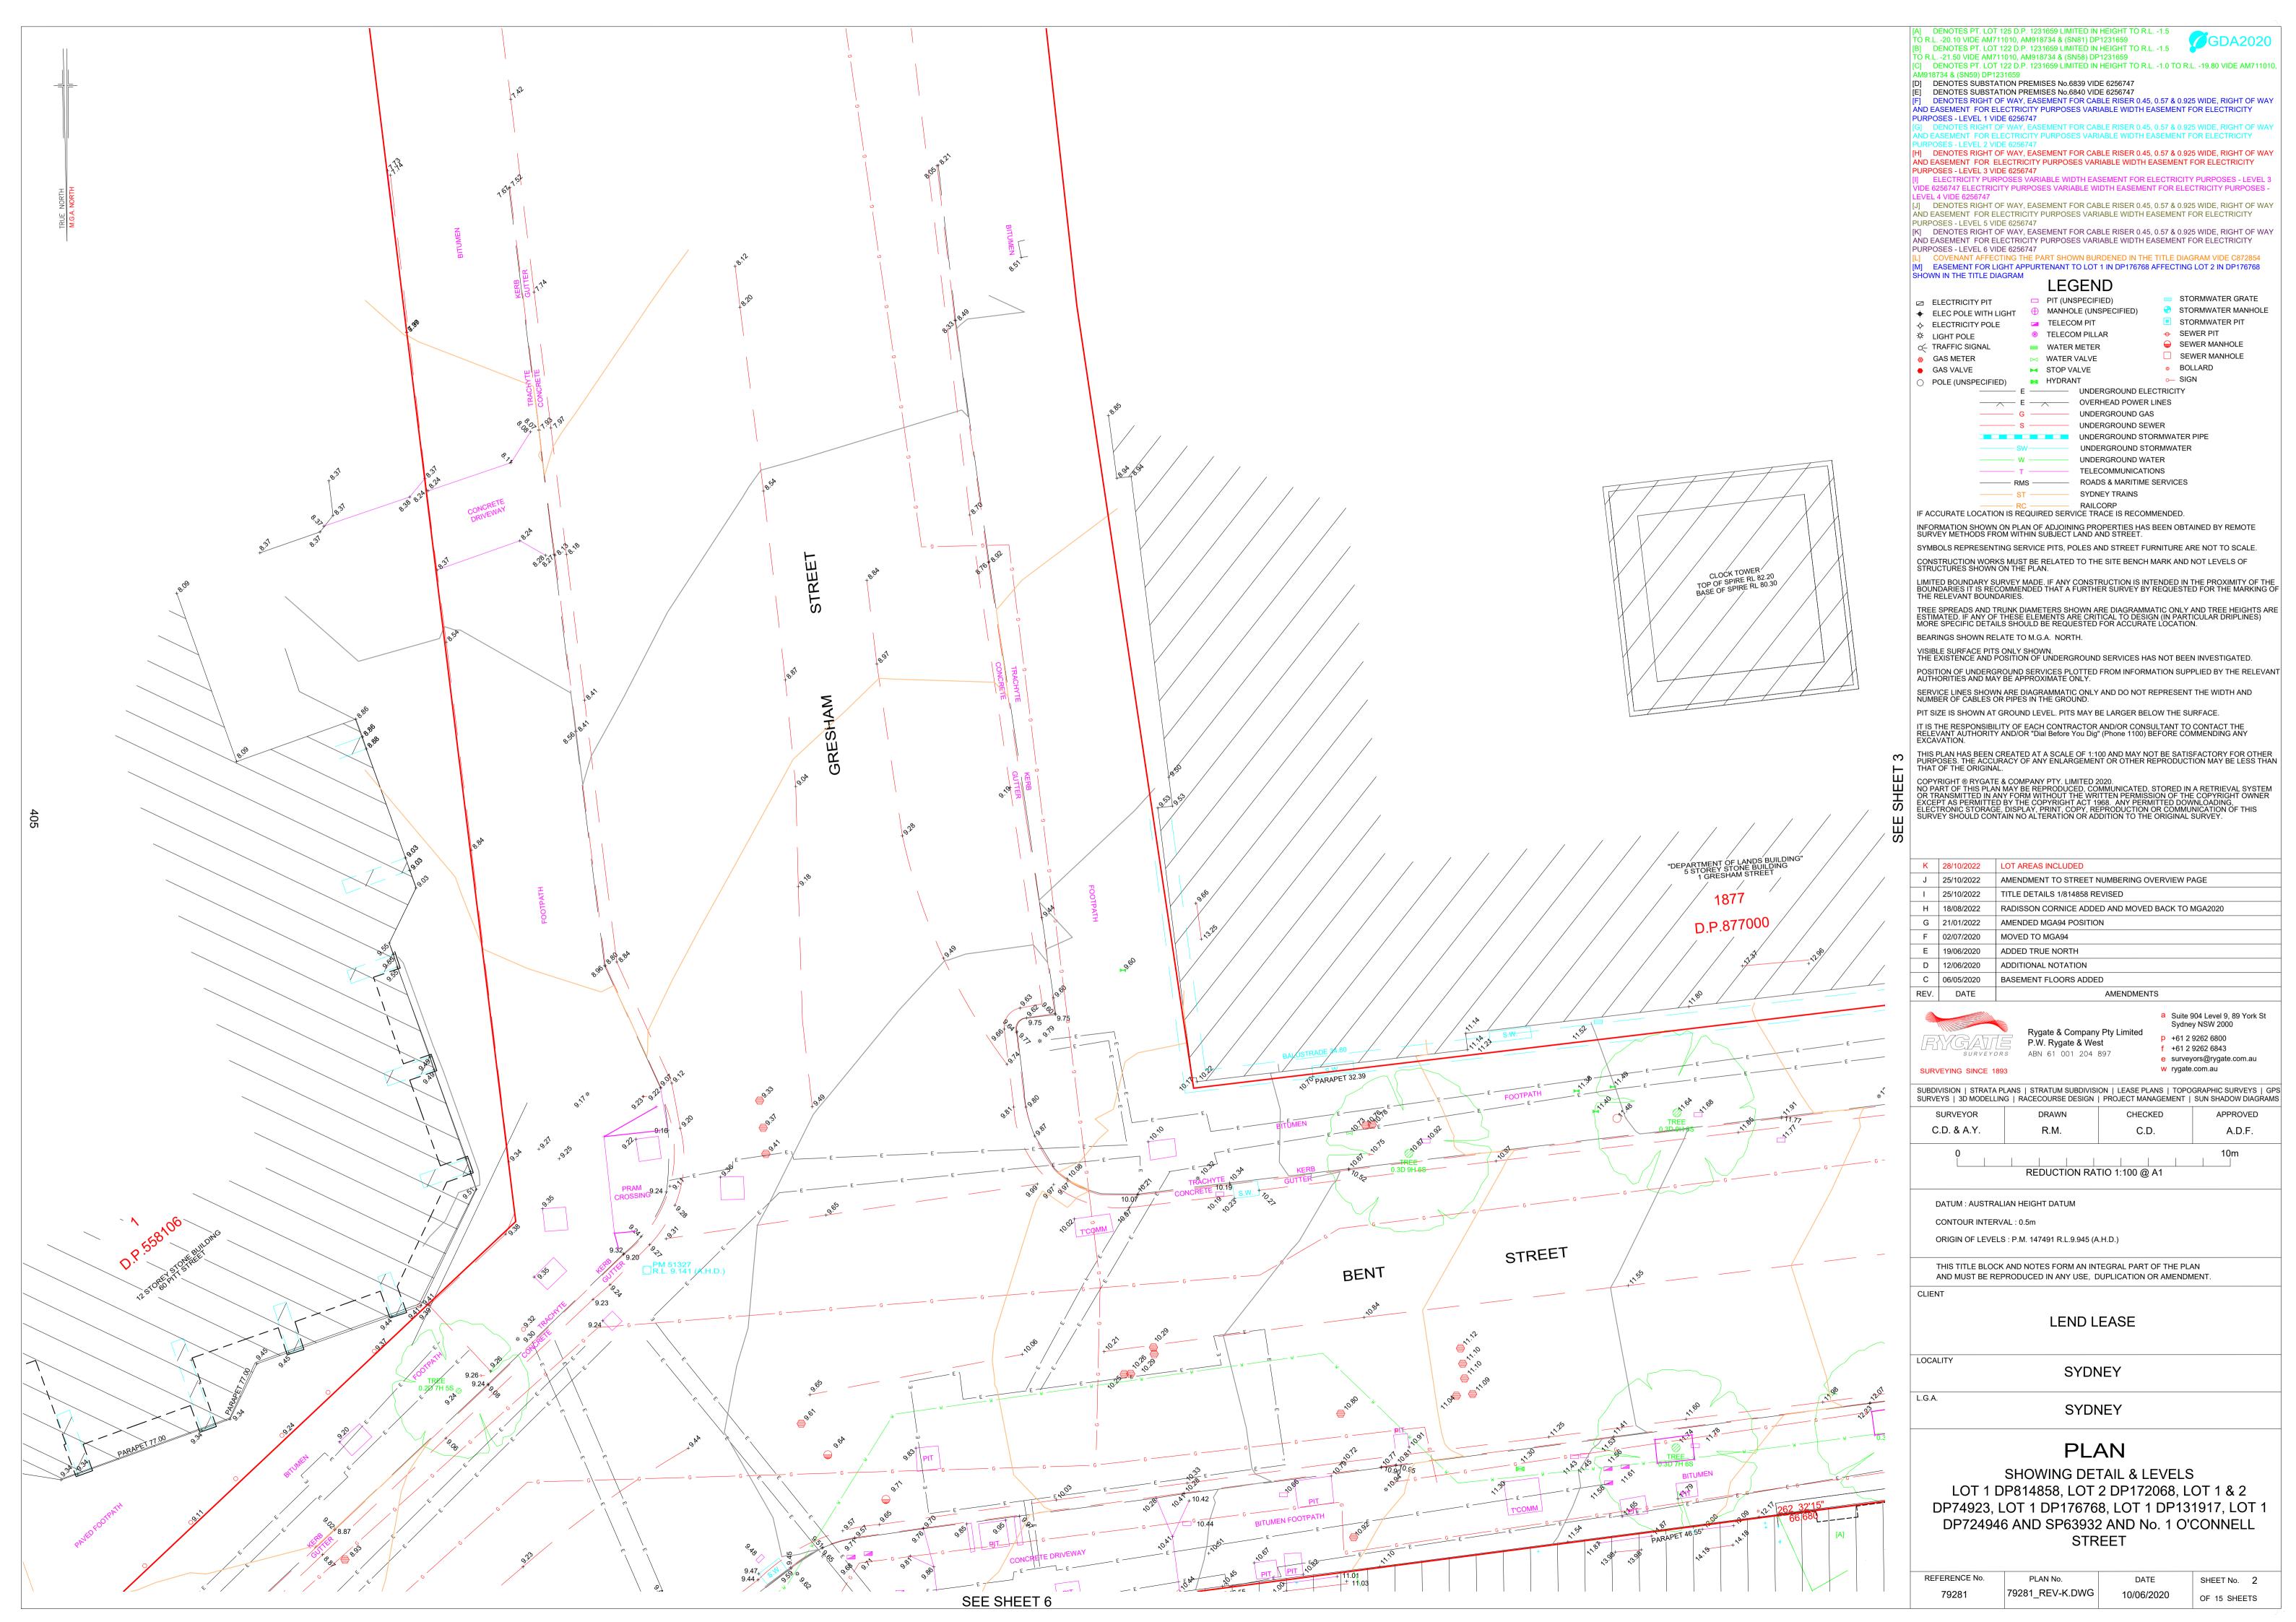

## **PLAN**

SHOWING DETAIL & LEVELS LOT 1 DP814858, LOT 2 DP172068, LOT 1 & 2 DP74923, LOT 1 DP176768, LOT 1 DP131917, LOT 1 DP724946 AND SP63932 AND No. 1 O'CONNELL STREET

| REFERENCE No. | PLAN No.        | DATE       | SHEET No. 1  |
|---------------|-----------------|------------|--------------|
| 79281         | 79281_REV-K.DWG | 10/06/2020 | OF 15 SHEETS |